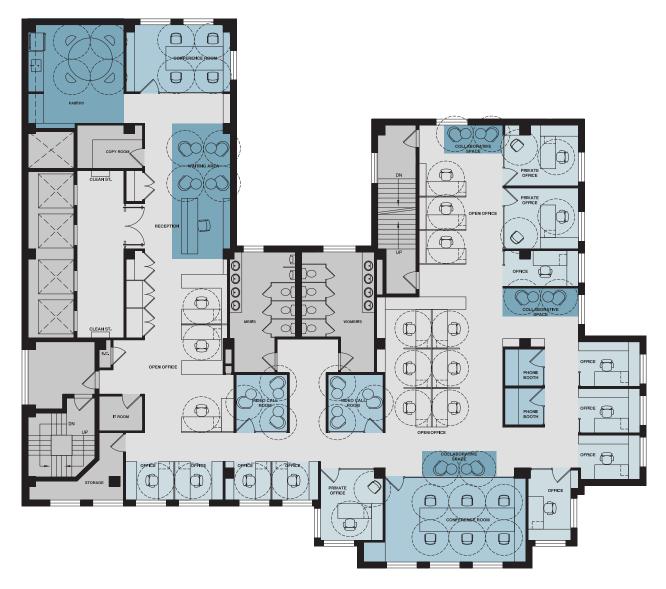

# Entire 14th Floor | Test-fit | 8,110 SF

| al             | 24   |
|----------------|------|
| Workstation    | 12   |
| Office         | 9    |
| Private Office | 3    |
| ORK PLACE      | peop |

| MEET            | rooms | seats |
|-----------------|-------|-------|
| Meeting Room    | 2     | 10    |
| Video Call Room | 2     | 6     |
| Phone Booth     | 2     | 2     |
| Total           | 2     | 18    |

| SOCIAL        | areas | seats |
|---------------|-------|-------|
| Reception     | 1     | 5     |
| Pantry        | 1     | 4     |
| Collaborative | 3     | 6     |
| Total         | 3     | 15    |

| Total Dedicated Desks     | 24 people |
|---------------------------|-----------|
| Total Collaborative Seats |           |
| Open & Enclosed           | 33 people |

## **133 EAST 58 STREET**

## PLAZA DISTRICT

## Partial 14th Floor | Suite 1401, 1402, 1403 | Test-fits