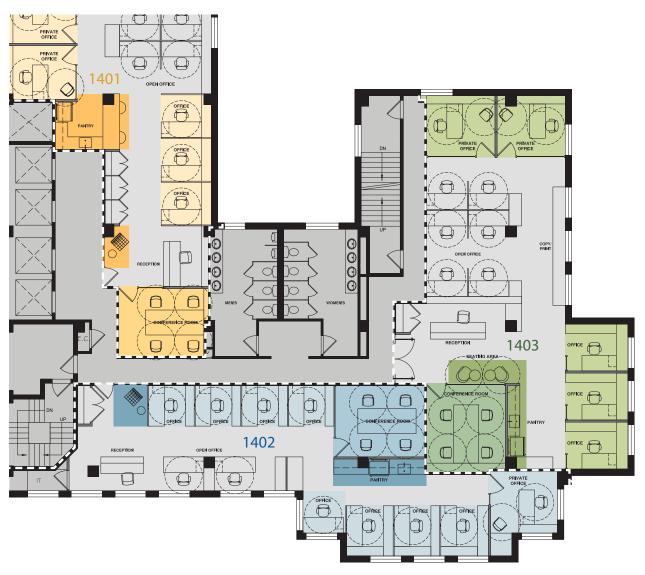

## Partial 14th Floor | Suite 1401, 1402, 1403 | Test-fits

#### - 2433 SF.

| AIGIGIOII   | <u>-</u> | 10101     |       |       |
|-------------|----------|-----------|-------|-------|
| orkstation  | 4        | Total     | 2     | 4     |
| ice         | 3        | Pantry    | 1     | 2     |
| rate Office | 2        | Reception | 1     | 2     |
| PLACE       | people   | SOCIAL    | areas | seats |

|            | rooms | seats | Total Dedicated Desks     | 9 реор |
|------------|-------|-------|---------------------------|--------|
| eting Room | 1 1   | 4     | Total Collaborative Seats |        |
|            | 1     | 4     | Open & Enclosed           | 8 реор |

#### 1402 - 2676 SF.

| iotal .        | 11     |           |   |
|----------------|--------|-----------|---|
| Workstation    | 2      | Total     |   |
| Office         | 8      | Pantry    |   |
| Private Office | 1      | Reception |   |
| WORK PLACE     | people | SOCIAL    | c |
|                |        |           |   |

| rooms | seats      | Total Dedicated Desks    | 11 people                    |
|-------|------------|--------------------------|------------------------------|
| 1     | 4          | Total Collaborative Seat | s                            |
| 1     | 4          | Open & Enclosed          | 6 people                     |
|       | rooms<br>1 | rooms seats              | 1 4 Total Collaborative Seat |

1403 - 3001 SF.

| otal           | 11   |
|----------------|------|
| Workstation    | 6    |
| Office         | 3    |
| Private Office | 2    |
| VORK PLACE     | peop |

| Meeting Room | 1 | 4 |
|--------------|---|---|
| Total        | 1 | 4 |

| areas | seat        |
|-------|-------------|
| 1     | 3           |
| 1     | -           |
| 2     | 3           |
|       | 1<br>1<br>2 |

Total Dedicated Desks 11 people
Total Collaborative Seats
Open & Enclosed 7 people