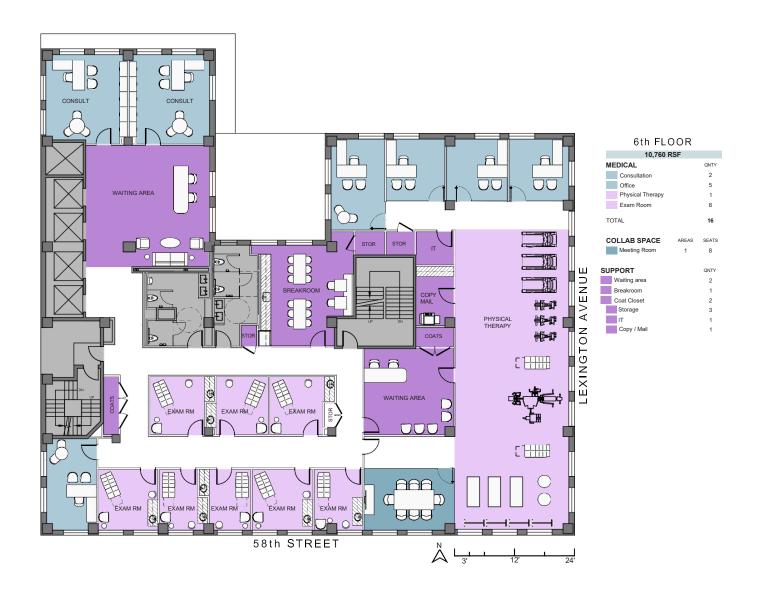

### PLAZA DISTRICT

# 6th Floor | OFFICE test-fit Option 1

#### SHITE 602

| 3,461 RSF                 |       |       |
|---------------------------|-------|-------|
|                           |       |       |
| Private Office            |       | 2     |
| Open Work Area            |       | 11    |
| TOTAL                     |       | 13    |
| COLLAB SPACE              | AREAS | SEATS |
| Conference Room           | 1     | 10    |
| Meeting Room              | 1     | 6     |
| SUPPORT                   |       | AREAS |
| Reception                 |       | 1     |
| Pantry                    |       | 1     |
| Phone Room                |       | 1     |
| IT/Storage                |       | 1     |
| Coat Closet               |       | 1     |
| Copy Area                 |       | 1     |
|                           |       |       |
| Total Dedicated Desks     |       | 14    |
| Total Collaborative Seats |       | 16    |

110 East 59 Street New York, NY 10022-1379 resnicknyc.com

Fran Delgorio 646.253.3100 fdelgorio@resnicknyc.com **Brett S. Greenberg** 646.253.3113 bgreenberg@resnicknyc.com