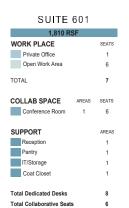

#### SHITE 602

| 3,461 RSF                 |       |       |
|---------------------------|-------|-------|
|                           |       |       |
| Private Office            |       | 2     |
| Open Work Area            |       | 11    |
| TOTAL                     |       | 13    |
| COLLAB SPACE              | AREAS | SEATS |
| Conference Room           | 1     | 10    |
| Meeting Room              | 1     | 6     |
| SUPPORT                   |       | AREAS |
| Reception                 |       | 1     |
| Pantry                    |       | 1     |
| Phone Room                |       | 1     |
| IT/Storage                |       | 1     |
| Coat Closet               |       | 1     |
| Copy Area                 |       | 1     |
|                           |       |       |
| Total Dedicated Desks     |       | 14    |
| Total Collaborative Seats |       | 16    |

110 East 59 Street New York, NY 10022-1379 resnicknyc.com

Fran Delgorio 646.253.3100 fdelgorio@resnicknyc.com **Brett S. Greenberg** 646.253.3113 bgreenberg@resnicknyc.com