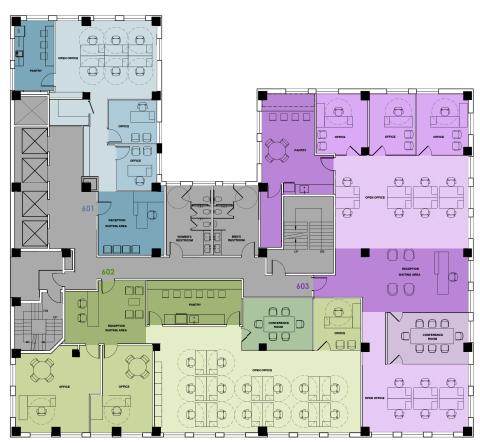

### 133 EAST 58th STREET

6th floor

### 601- 2,286 RSF

|                         |       | ecople      |
|-------------------------|-------|-------------|
| Office                  |       | people<br>2 |
| Open work area          |       | 6           |
| Total                   |       | 8           |
| SOCIAL                  | areas | seats       |
| Reception               | 1     | 1           |
| Waiting area            | 1     | 4           |
| Pantry                  | 1     | 3           |
| Total                   | 3     | 8           |
| Total Dedicated Desks   | 9     | people      |
| Total Collaborative Sea | ts 11 | people      |

#### 602- 4,486 RSF

|       | K DI A CE                           |            |                 |
|-------|-------------------------------------|------------|-----------------|
| WOR   | K PLACE                             |            | people          |
|       | Office                              |            | 3               |
|       | Open work area                      |            | 14              |
| Tota  | I                                   |            | 17              |
| MEET  |                                     |            | people          |
|       | Conference room                     |            | 6               |
| Total |                                     |            | ,               |
| ioiui |                                     |            | 6               |
| soc   |                                     | areas      | o<br>seats      |
|       |                                     | areas<br>1 | -               |
|       | IAL                                 | areas<br>1 | seats           |
|       | Reception                           | 1          | seats<br>2      |
|       | Reception<br>Waiting area<br>Pantry | 1          | seats<br>2<br>4 |

### 603- 4,977 RSF

| WORK PLACE            |       | people |
|-----------------------|-------|--------|
| Office                |       | 3      |
| Open work area        |       | 14     |
| Total                 |       | 17     |
| MEET                  |       | people |
| Conference room       |       | 8      |
| Total                 |       | 8      |
| SOCIAL                | areas | seats  |
| Reception             | 1     | 1      |
| Waiting area          | 1     | 4      |
| Pantry                | 1     | 8      |
| Total                 | 3     | 13     |
| Total Dedicated Desks | 18    | people |