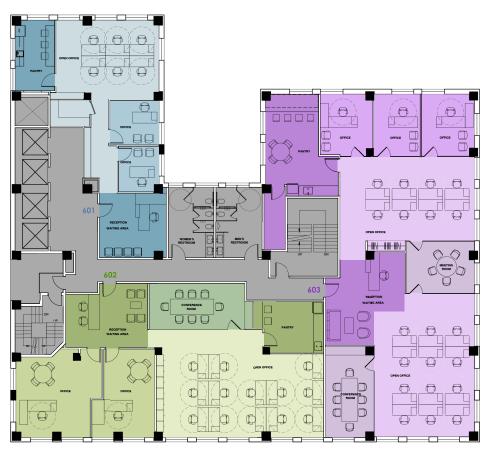

### 133 EAST 58th STREET

6th floor

#### 601- 2,286 RSF

|      | Office         |       | 2     |
|------|----------------|-------|-------|
|      | Open work area |       | 6     |
| Tota | I              |       | 8     |
| soc  | IAL            | areas | seats |
|      | Reception      | 1     | 1     |
|      | Waiting area   | 1     | 4     |
|      | Pantry         | 1     | 3     |
| Tota | 1              | 3     | 8     |

### 602- 3,962 RSF

| WORK PLACE            |       | people |
|-----------------------|-------|--------|
| Office                |       | 2      |
| Open work area        |       | 13     |
| Total                 |       | 15     |
| MEET                  |       | people |
| Conference room       |       | 8      |
| Total                 |       | 8      |
| SOCIAL                | areas | seats  |
| Reception             | 1     | 2      |
| Waiting area          | 1     | 4      |
| Pantry                | 1     | 2      |
| Total                 | 3     | 8      |
| Total Dedicated Desks | 17    | people |

### 603- 5,489 RSF

| WORK PLACE      |       | people |
|-----------------|-------|--------|
| Office          |       | 3      |
| Open work area  |       | 20     |
| Total           |       | 23     |
| MEET            |       | people |
| Meeting room    |       | 5      |
| Conference room |       | 8      |
| Total           |       | 13     |
| SOCIAL          | areas | seats  |
| Reception       | 1     | 1      |
| Waiting area    | 1     | 4      |
| Pantry          | 1     | 8      |
|                 |       |        |
| Total           | 3     | 13     |