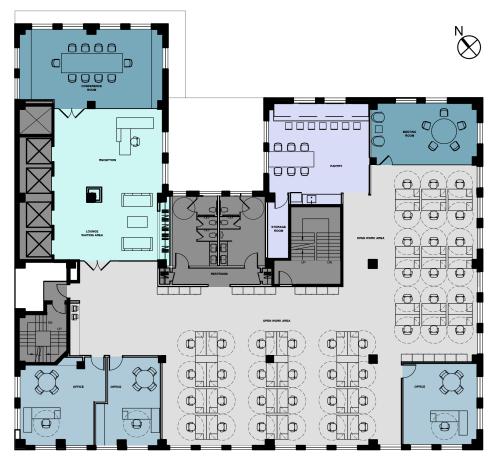

# Entire 6th Floor OFFICE TEST-FIT 10,760 SF each

133 EAST 58th STREET Entire 6th floor - 10,760 RSF

| SOCIAL    | areas | seats |
|-----------|-------|-------|
| Reception | 1     | 1     |
| Lounge    | 1     | 4     |
| Pantry    | 1     | 13    |
| Total     | 3     | 18    |

Total Dedicated Desks46 peopleTotal Collaborative Seats32 people

W

Jack Resnick & Sons Owners & Builders Since 1928 110 East 59 Street New York, NY 10022-1379 resnicknyc.com Fran Delgorio 646.253.3100 fdelgorio@resnicknyc.com Brett S. Greenberg 646.253.3113 bgreenberg@resnicknyc.com