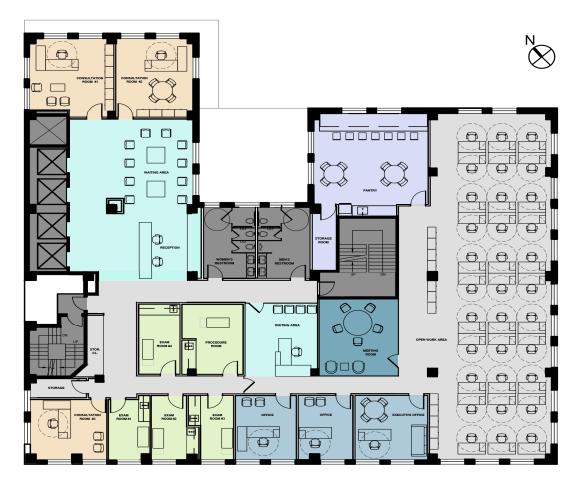

# Entire 6th Floor OFFICE TEST-FIT 10,760 SF each

133 EAST 58th STREET Entire 6th floor - 10,760 RSF

| SOCIAL    | areas | seats |
|-----------|-------|-------|
| Reception | 1     | 1     |
| Lounge    | 1     | 4     |
| Pantry    | 1     | 13    |
| Total     | 3     | 18    |

Total Dedicated Desks46 peopleTotal Collaborative Seats32 people

W

Jack Resnick & Sons Owners & Builders Since 1928 110 East 59 Street New York, NY 10022-1379 resnicknyc.com Fran Delgorio 646.253.3100 fdelgorio@resnicknyc.com Brett S. Greenberg 646.253.3113 bgreenberg@resnicknyc.com