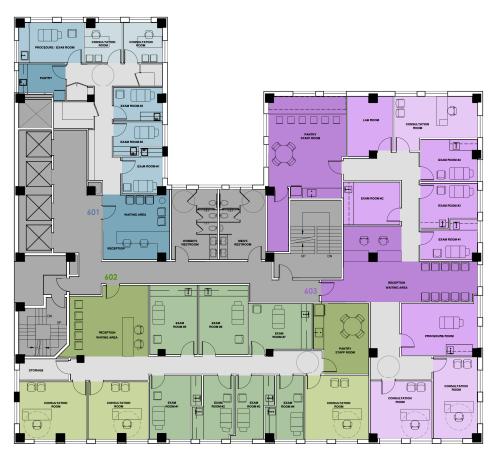

### 133 EAST 58th STREET

6th floor

### 601- 2,286 RSF

|                         |       | ecople      |
|-------------------------|-------|-------------|
| Office                  |       | people<br>2 |
| Open work area          |       | 6           |
| Total                   |       | 8           |
| SOCIAL                  | areas | seats       |
| Reception               | 1     | 1           |
| Waiting area            | 1     | 4           |
| Pantry                  | 1     | 3           |
| Total                   | 3     | 8           |
| Total Dedicated Desks   | 9     | people      |
| Total Collaborative Sea | ts 11 | people      |

#### 602- 4,486 RSF

|       | K DI A CE                           |            |                 |
|-------|-------------------------------------|------------|-----------------|
| WOR   | K PLACE                             |            | people          |
|       | Office                              |            | 3               |
|       | Open work area                      |            | 14              |
| Tota  | I                                   |            | 17              |
| MEET  |                                     |            | people          |
|       | Conference room                     |            | 6               |
| Total |                                     |            | ,               |
| ioiui |                                     |            | 6               |
| soc   |                                     | areas      | o<br>seats      |
|       |                                     | areas<br>1 | -               |
|       | IAL                                 | areas<br>1 | seats           |
|       | Reception                           | 1          | seats<br>2      |
|       | Reception<br>Waiting area<br>Pantry | 1          | seats<br>2<br>4 |

### 603- 4,977 RSF

| WORK PLACE            |       | people |
|-----------------------|-------|--------|
| Office                |       | 3      |
| Open work area        |       | 14     |
| Total                 |       | 17     |
| MEET                  |       | people |
| Conference room       |       | 8      |
| Total                 |       | 8      |
| SOCIAL                | areas | seats  |
| Reception             | 1     | 1      |
| Waiting area          | 1     | 4      |
| Pantry                | 1     | 8      |
| Total                 | 3     | 13     |
| Total Dedicated Desks | 18    | people |