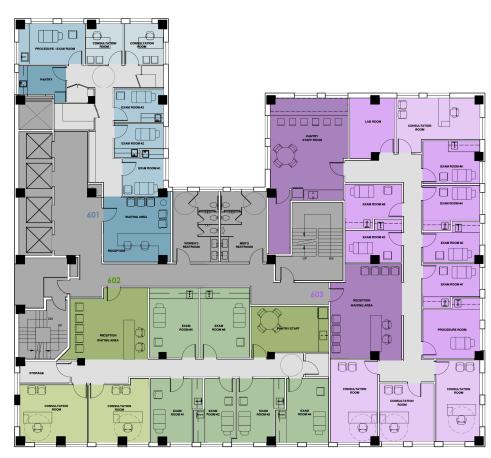

### 133 EAST 58th STREET

6th floor

#### 601- 2,286 RSF

|      | Office         |       | 2     |
|------|----------------|-------|-------|
|      | Open work area |       | 6     |
| Tota | I              |       | 8     |
| soc  | IAL            | areas | seats |
|      | Reception      | 1     | 1     |
|      | Waiting area   | 1     | 4     |
|      | Pantry         | 1     | 3     |
| Tota | 1              | 3     | 8     |

### 602- 3,962 RSF

| WORK PLACE            |       | people |
|-----------------------|-------|--------|
| Office                |       | 2      |
| Open work area        |       | 13     |
| Total                 |       | 15     |
| MEET                  |       | people |
| Conference room       |       | 8      |
| Total                 |       | 8      |
| SOCIAL                | areas | seats  |
| Reception             | 1     | 2      |
| Waiting area          | 1     | 4      |
| Pantry                | 1     | 2      |
| Total                 | 3     | 8      |
| Total Dedicated Desks | 17    | people |

### 603- 5,489 RSF

| WORK PLACE      |       | people |
|-----------------|-------|--------|
| Office          |       | 3      |
| Open work area  |       | 20     |
| Total           |       | 23     |
| MEET            |       | people |
| Meeting room    |       | 5      |
| Conference room |       | 8      |
| Total           |       | 13     |
| SOCIAL          | areas | seats  |
| Reception       | 1     | 1      |
| Waiting area    | 1     | 4      |
| Pantry          | 1     | 8      |
|                 |       |        |
| Total           | 3     | 13     |