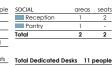

#### - 2433 SF.

1402 - 2676 SF. WORK PLACE Private Office

Total

people

Total Collaborative Seats Open & Enclosed

Offic 2 Workstatic Total

2

areas seats

Total Dedicated Desks 11 people Total Collaborative Seats Open & Enclosed 7 people

WW

WiredSc

Jack Resnick & Sons Owners & Builders Since 1928

110 East 59 Street New York, NY 10022-1379 resnicknyc.com

Fran Delgorio 646.253.3100 fdelgorio@resnicknyc.com