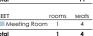

> 6 MEET rooms seats Me tina Room 4 1 6 people Total 4

Private Office

WORK PLACE

peop

| SOCIAL    | areas | seat |
|-----------|-------|------|
| Reception | 1     | 3    |
| Pantry    | 1     | -    |
| Total     | 2     | 3    |