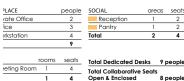

# Entire 14th Floor | Test-fit | 8,110 SF

| MEET<br>Meeting Room<br>Video Call Room<br>Phone Booth | 2<br>2<br>2<br>2 | seats<br>10<br>6<br>2 |
|--------------------------------------------------------|------------------|-----------------------|
| Meeting Room                                           | 2                | 10                    |
|                                                        |                  |                       |
| NEET                                                   | rooms            | seats                 |
|                                                        |                  |                       |
| iotal 🛛                                                |                  | 24                    |
| Workstation                                            |                  | 12                    |
| Office                                                 |                  | 9                     |
| Thivale Office                                         |                  | 3                     |
| Private Office                                         |                  |                       |

| Total         | 3     | 15   |
|---------------|-------|------|
| Collaborative | 3     | 6    |
| Pantry        | 1     | 4    |
| Reception     | 1     | 5    |
| SOCIAL        | areas | seat |

33 people

| 18    | Open & Enclosed           | 33 people |
|-------|---------------------------|-----------|
| 2     | Total Collaborative Seats |           |
| 6     | Total Dedicated Desks     | 24 people |
| 10    |                           |           |
| 30013 |                           |           |