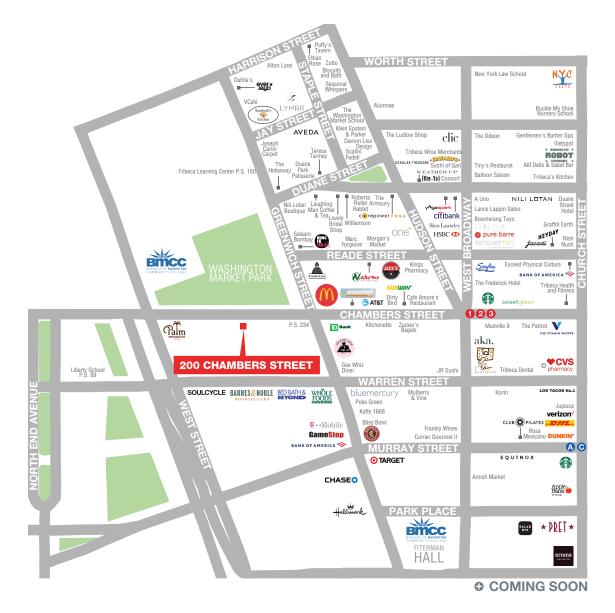

#### **NEIGHBORS**

SoulCycle, Rumble, Joe and the Juice, Blue Smoke, Regal Cinemas, The Palm, Target, Bonobos, Gucci, Vince, Warby Parker, Equinox Fitness Club, Whole Foods Market, Bed Bath & Beyond, and Bluemercury

Manhattan's number two performing Whole Foods Market and number two performing SoulCycle one block south

Most uses considered

Spaces can be taken individually or combined