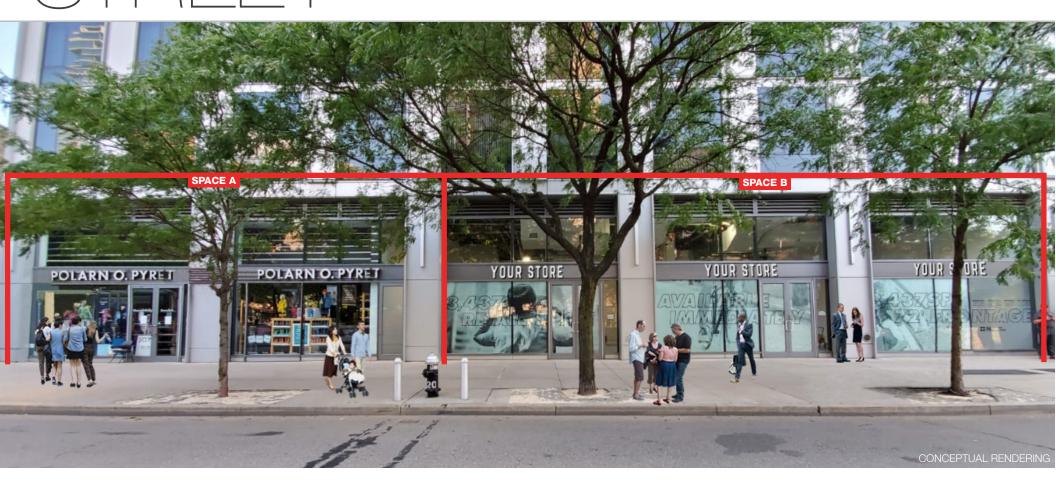

#### **SPACE A - GROUND FLOOR**

CHAMBERS STREET

#### **SPACE B - GROUND FLOOR**

#### **APPROXIMATE SIZE**

Space A

Ground Floor 2.563 SF

Space B

Ground Floor 3,437 SF

Total 6,000 SF

#### **FRONTAGE**

Space A

43 FT on Chambers Street

Space B

72 FT on Chambers Street

Total

115 FT on Chambers Street