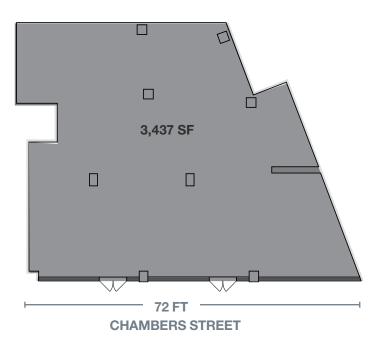

#### **SPACE B**

#### **APPROXIMATE SIZE**

Space A

Ground Floor 2.563 SF

Space B

Ground Floor 3,437 SF

Total 6,000 SF

#### **FRONTAGE**

Space A

43 FT on Chambers Street

Space B

72 FT on Chambers Street

Total

115 FT on Chambers Street