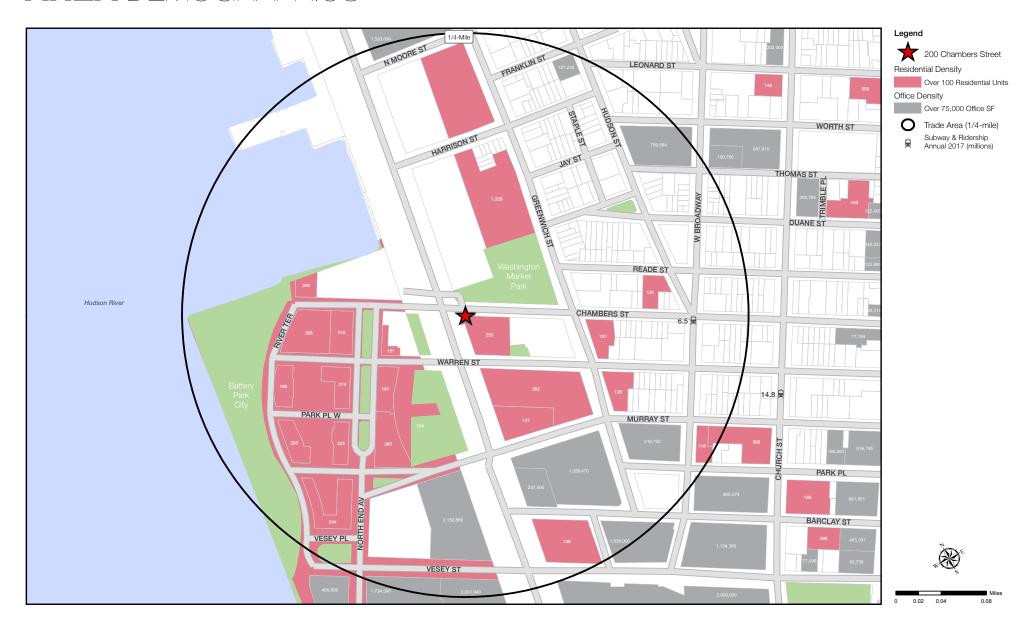

#### **COMMENTS**

Located in the most dense residential confluence of the Financial District, Tribeca and Battery Park City with approximately 7,000 residential units and five million SF of office space within 1/4-mile

Lower Manhattan spending power of over \$8.4 billion, average household income of \$193,751, 15 million annual tourists and over 7,000 hotel rooms

Major thoroughfare for Borough of Manhattan Community College, PS 234, PS 84 and Stuyvesant High School with over 30,000 enrolled students

Manhattan's number two performing Whole Foods Market and number two performing SoulCycle one block south

Most uses considered

Spaces can be taken individually or combined