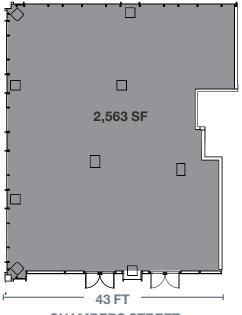

#### **SPACE A**

#### **APPROXIMATE SIZE**

Space A

Ground Floor 2.563 SF

Space B

Ground Floor 3,437 SF

Total 6,000 SF

#### **FRONTAGE**

Space A

43 FT on Chambers Street

Space B

72 FT on Chambers Street

Total

115 FT on Chambers Street