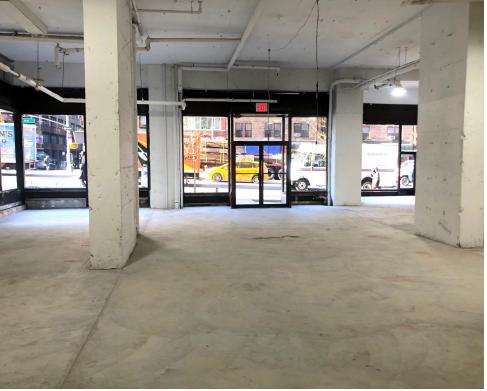

Level 1,500 SF Total 5,000 SF

#### **CEILING HEIGHT**

Ground Floor 13 FT

#### **FRONTAGE**

58 FT on Second Avenue 10 FT on East 45th Street

#### **POSSESSION**

Immediate

#### **GROUND FLOOR**



#### **EAST 45TH STREET**

#### **TERM**

Long term

#### **NEIGHBORS**

United Nations, Amish Market, Pietros, The Palm Too, Penny Lane Coffee, The Health Nuts, Cafe Olympia, Sushi Yasuda, Sparks Steakhouse, The Smith and La Pecora Bianca

#### **COMMENTS**

Vented food users accepted; venting stack to the roof is in place for cooking Steps from both the United Nations and Grand Central which sees over 130,000 pedestrians daily

The space is in white box condition and a new HVAC system is in place Space has been made ADA accessible to code

#### **LOWER LEVEL**



# INTERIOR PHOTOS









## AREA NEIGHBORS









## AREA DEMOGRAPHICS





85,601 **Daytime Population** 



\$185,076 Average Household Income



0.09

368 Retail Trade and Food & Drink

## AREA RETAIL



## CONTACT EXCLUSIVE AGENTS

#### **ROSS BERKOWITZ**

212.916.3388 ross.berkowitz@ngkf.com

#### **ARIEL SCHUSTER**

212.331.0132 ariel.schuster@ngkf.com

#### **JAKE SIEGEL**

212.916.2928 jake.siegel@ngkf.com

#### **ANDREW STERN**

212.351.9353 andrew.stern@ngkf.com







Owners & Builders Since 1928