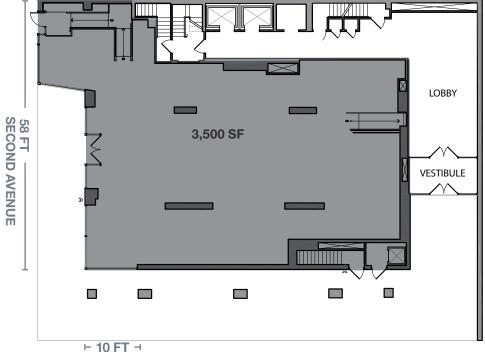

#### **APPROXIMATE SIZE**

Ground Floor 3,500 SF Lower Level 1,500 SF Total 5,000 SF

#### **FRONTAGE**

58 FT on Second Avenue 10 FT on East 45th Street

#### **GROUND FLOOR**

#### **EAST 45TH STREET**