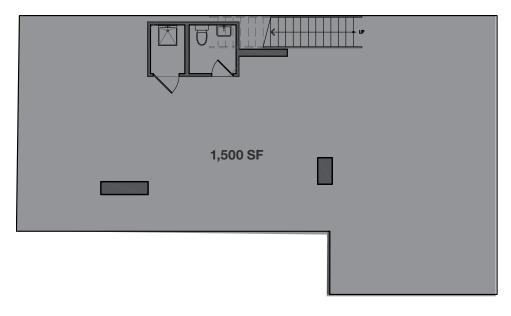

#### **APPROXIMATE SIZE**

Ground Floor 3,500 SF Lower Level 1,500 SF Total 5,000 SF

#### **LOWER LEVEL**