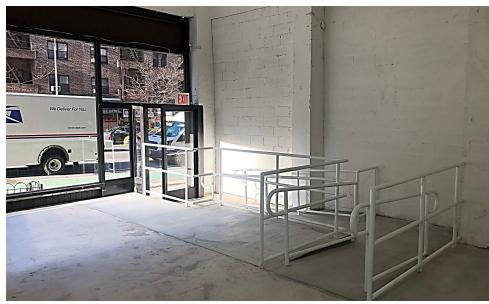

er Level 1,500 SF Total 5,000 SF

#### **CEILING HEIGHT**

Ground Floor 13 FT

#### **FRONTAGE**

58 FT on Second Avenue 10 FT on East 45th Street

#### **POSSESSION**

Immediate

#### **GROUND FLOOR**



#### **EAST 45TH STREET**

#### **TERM**

Long term

#### **NEIGHBORS**

United Nations, Amish Market, Pietros, The Palm Too, Penny Lane Coffee, The Health Nuts, Cafe Olympia, Sushi Yasuda, Sparks Steakhouse, The Smith and La Pecora Bianca

#### **COMMENTS**

Vented food users accepted; venting stack to the roof is in place for cooking Steps from both the United Nations and Grand Central which sees over 130,000 pedestrians daily

The space is in white box condition and a new HVAC system is in place Space has been made ADA accessible to code

#### **LOWER LEVEL**



# INTERIOR PHOTOS









## AREA NEIGHBORS









## AREA DEMOGRAPHICS





85,601 **Daytime Population** 



\$185,076 Average Household Income



0.09

368 Retail Trade and Food & Drink

## AREA RETAIL



## CONTACT EXCLUSIVE AGENTS

#### **ROSS BERKOWITZ**

212.916.3388 ross.berkowitz@ngkf.com

#### **ARIEL SCHUSTER**

212.331.0132 ariel.schuster@ngkf.com

#### **JAKE SIEGEL**

212.916.2928 jake.siegel@ngkf.com

#### **ANDREW STERN**

212.351.9353 andrew.stern@ngkf.com







Owners & Builders Since 1928