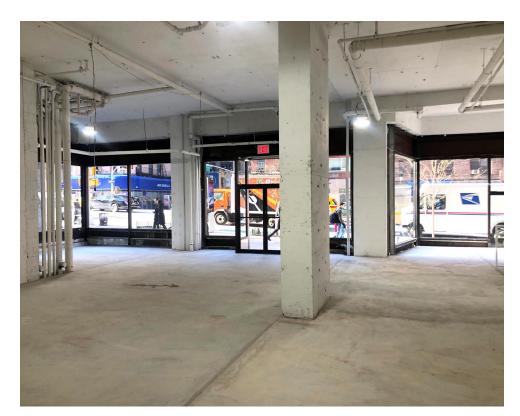

# INTERIOR PHOTOS

#### **COMMENTS**

Vented food users accepted; venting stack to the roof is in place for cooking Steps from both the United Nations and Grand Central which sees over 130,000 pedestrians daily

The space is in white box condition and a new HVAC system is in place Space has been made ADA accessible to code