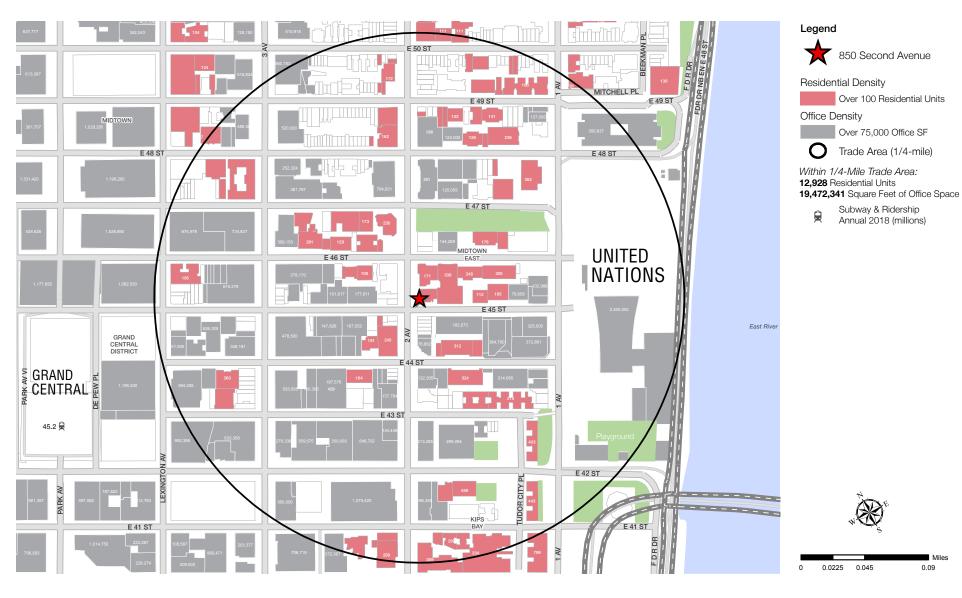

## AREA NEIGHBORS

## AREA DEMOGRAPHICS

85,601 **Daytime Population** 

\$185,076 Average Household Income

0.09

368 Retail Trade and Food & Drink