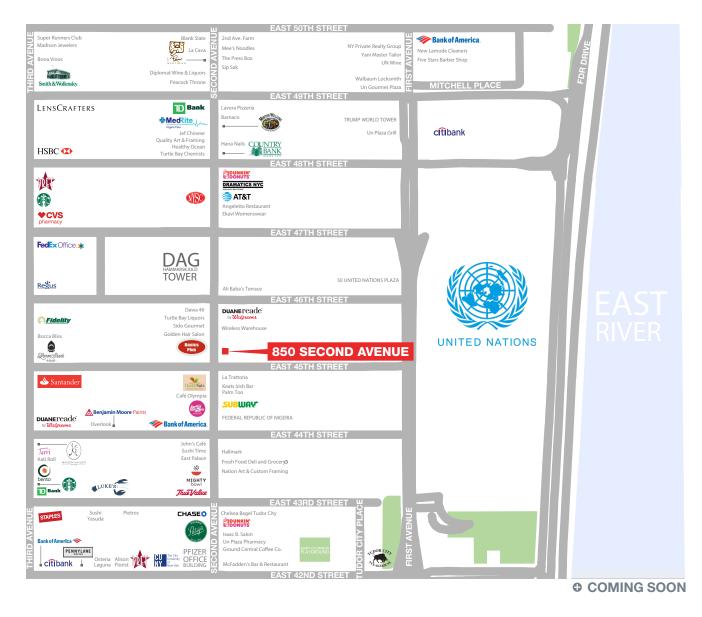

#### **LOCATION**

Northeast corner of East 45th Street

#### **FRONTAGE**

58 FT on Second Avenue 10 FT on East 45th Street

#### **NEIGHBORS**

United Nations, Amish Market, Pietros, The Palm Too, Penny Lane Coffee, The Health Nuts, Cafe Olympia, Sushi Yasuda, Sparks Steakhouse, The Smith and La Pecora Bianca

## AREA NEIGHBORS