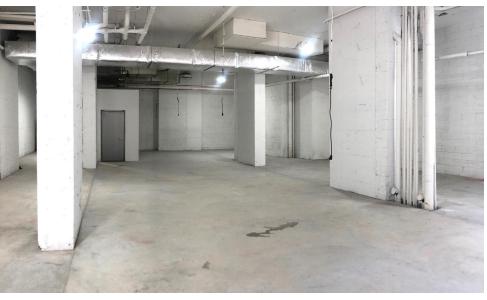

ower Level 1,500 SF Total 5,000 SF

#### **CEILING HEIGHT**

Ground Floor 13 FT

#### **FRONTAGE**

58 FT on Second Avenue 10 FT on East 45th Street

#### **POSSESSION**

Immediate

#### **GROUND FLOOR**



#### **EAST 45TH STREET**

#### **TERM**

Long term

#### **NEIGHBORS**

United Nations, Amish Market, Pietros, The Palm Too, Penny Lane Coffee, The Health Nuts, Cafe Olympia, Sushi Yasuda, Sparks Steakhouse, The Smith and La Pecora Bianca

#### **COMMENTS**

Vented food users accepted; venting stack to the roof is in place for cooking Steps from both the United Nations and Grand Central which sees over 130,000 pedestrians daily

The space is in white box condition and a new HVAC system is in place Space has been made ADA accessible to code

#### **LOWER LEVEL**



# INTERIOR PHOTOS









## AREA NEIGHBORS









## AREA DEMOGRAPHICS





85,601 **Daytime Population** 



\$185,076 Average Household Income



0.09

368 Retail Trade and Food & Drink

## AREA RETAIL



## CONTACT EXCLUSIVE AGENTS

#### **ROSS BERKOWITZ**

212.916.3388 ross.berkowitz@ngkf.com

#### **ARIEL SCHUSTER**

212.331.0132 ariel.schuster@ngkf.com

#### **JAKE SIEGEL**

212.916.2928 jake.siegel@ngkf.com

#### **ANDREW STERN**

212.351.9353 andrew.stern@ngkf.com







Owners & Builders Since 1928