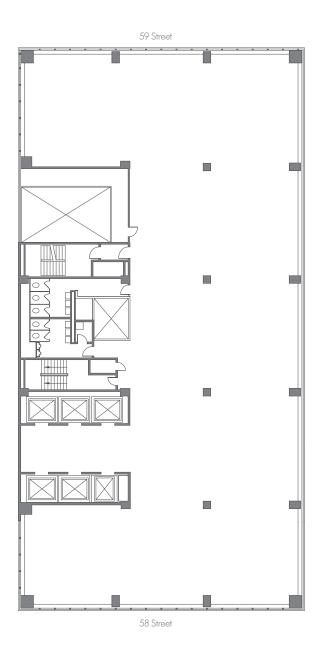

# **110 EAST 59 STREET**

## PLAZA DISTRICT

# Ent. 26,35,36 & 37th Firs. | Core & Shell | 13,284 SF each

WW

110 East 59 Street New York, NY 10022-1379 resnicknyc.com Fran Delgorio 646.253.3100 fdelgorio@resnicknyc.com Brett S. Greenberg 646.253.3113 bgreenberg@resnicknyc.com