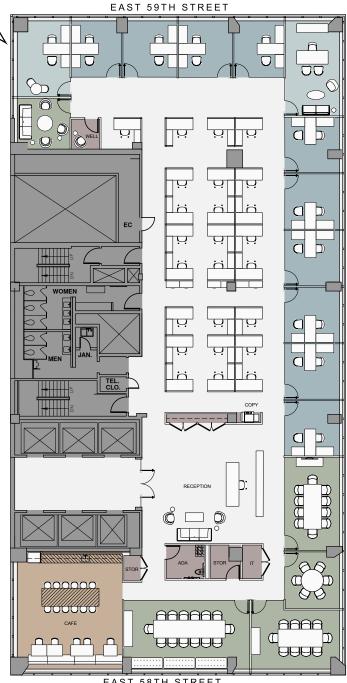

# **110 EAST 59 STREET**

LEGEND

SEATS

2

10

25

1

38

5

1

2

1

1

WORKSPACE

EXECUTIVE OFFICE

WORKSTATION (6'X6')

TOTAL HEADCOUNT

COLLABORATIVE SPACE

PRIVATE OFFICE

RECEPTION

CONFERENCE ROOM

AMENITIES

SUPPORT

COAT CLOSET COPY AREA

WELLNESS ROOM

ADA RESTROOM

STORAGE

IT ROOM

CAFE

PLAZA DISTRICT

#### Entire 26,35,36 & 37th Firs. | WORKSTATION FOCUSED | 13,284 SF each