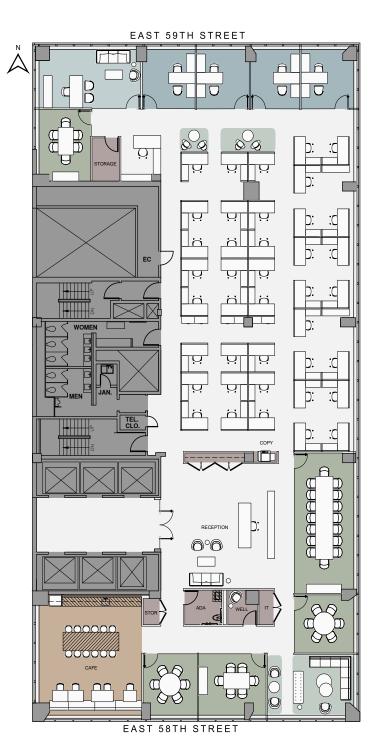

# Entire 26,35,36 & 37th Flrs. | OPEN PLAN | 13,284 SF each

#### LEGEND

| WORKSPACE           | SEATS |
|---------------------|-------|
| EXECUTIVE OFFICE    | 1     |
| PRIVATE OFFICE      | 4     |
| WORKSTATION (6'X6') | 41    |
| RECEPTION           | 1     |
| TOTAL HEADCOUNT     | 47    |
| COLLABORATIVE SPACE |       |
| CONFERENCE ROOM     | 4     |
| OPEN MEETING        | 4     |
| AMENITIES           |       |
| CAFE                | 1     |
| SUPPORT             |       |

# COAT CLOSET COPY AREA STORAGE IT ROOM WELLNESS ROOM

2

ADA RESTROOM

110 East 59 Street New York, NY 10022-1379 resnicknyc.com Fran Delgorio 646.253.3100 fdelgorio@resnicknyc.com Brett S. Greenberg 646.253.3113 bgreenberg@resnicknyc.com