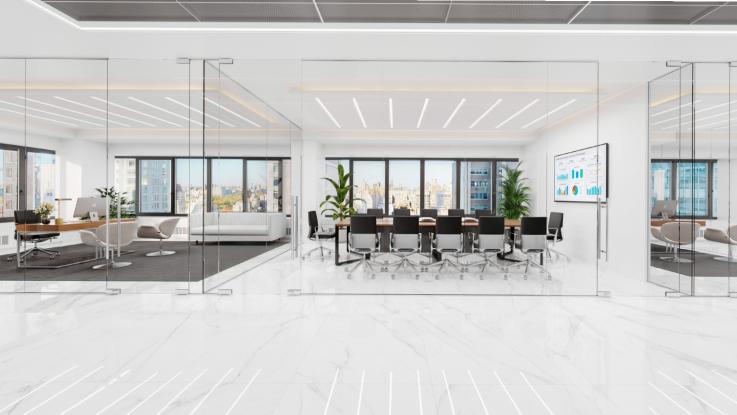

# Tower Floors | Core & Shell | 13,284 SF







110 East 59 Street New York, NY 10022-1379 resnicknyc.com Fran Delgorio 646.253.3100 fdelgorio@resnicknyc.com Brett S. Greenberg 646.253.3113 bgreenberg@resnicknyc.com





### PLAZA DISTRICT

## Tower Floors | OFFICE INTENSIVE Test-Fit | 13,284 SF

| Workspace        | Seats |
|------------------|-------|
| Executive Office | 2     |
| Private Office   | 9     |
| Shared Office    | 2     |
| Workstation      | 18    |
| Reception        | 1     |
| Collaboration    | Seats |

| Amenities | Seats |
|-----------|-------|

26

12

Meeting Room (4)

#### Additional

Cafe

Coat Closet Copy Area Storage Space (2) IT Room Wellness Room Phone Room (3)





59 Street









### 110 EAST 59 STREET

### PLAZA DISTRICT

## Tower Floors | COLLABORATIVE Test-Fit | 13,284 SF

Workspace Seats **Executive Office** 2 2 **Assistant** Workstation 47 Reception 1

Collaboration Seats Meeting Room (5) 43

**Amenities** Seats 5 Cafe

#### **Additional**

Coat Closet Copy Area