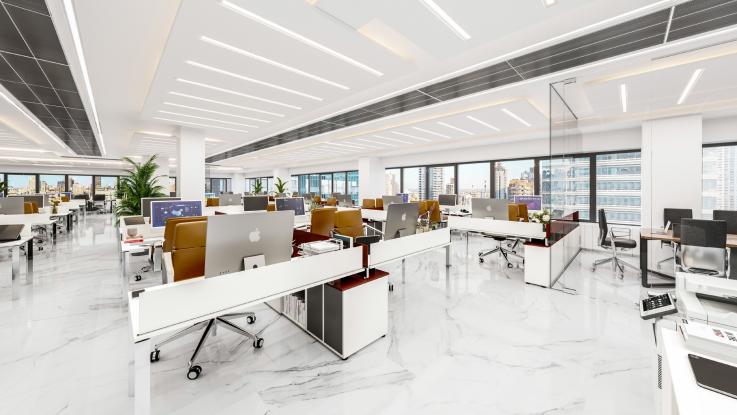

# Tower Floors | Core & Shell | 13,284 SF







110 East 59 Street New York, NY 10022-1379 resnicknyc.com Fran Delgorio 646.253.3100 fdelgorio@resnicknyc.com Brett S. Greenberg 646.253.3113 bgreenberg@resnicknyc.com





### PLAZA DISTRICT

## Tower Floors | OFFICE INTENSIVE Test-Fit | 13,284 SF

| Workspace        | Seats |
|------------------|-------|
| Executive Office | 2     |
| Private Office   | 9     |
| Shared Office    | 2     |
| Workstation      | 18    |
| Reception        | 1     |
| Collaboration    | Seats |

| Amenities | Seats |
|-----------|-------|

26

12

Meeting Room (4)

#### Additional

Cafe

Coat Closet Copy Area Storage Space (2) IT Room Wellness Room Phone Room (3)





59 Street









### 110 EAST 59 STREET

### PLAZA DISTRICT

## Tower Floors | COLLABORATIVE Test-Fit | 13,284 SF

Workspace Seats **Executive Office** 2 2 **Assistant** Workstation 47 Reception 1

Collaboration Seats Meeting Room (5) 43

**Amenities** Seats 5 Cafe

#### **Additional**

Coat Closet Copy Area IT Room/Storage Wellness Room Phone Booth (2) ADA Restroom



58 Street