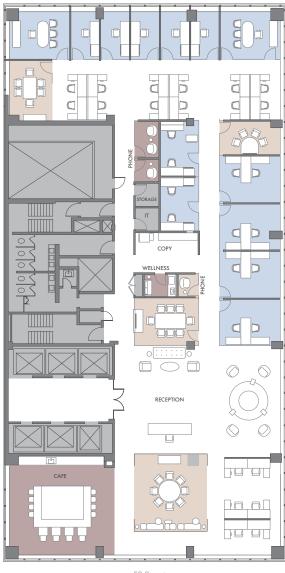

## Tower Floors | OFFICE INTENSIVE Test-Fit | 13,284 SF

| Workspace        | Seats |
|------------------|-------|
| Executive Office | 2     |
| Private Office   | 9     |
| Shared Office    | 2     |
| Workstation      | 18    |
| Reception        | 1     |
| Collaboration    | Seats |

| Amenities | Seats |
|-----------|-------|

26

12

Meeting Room (4)

#### Additional

Cafe

Coat Closet Copy Area Storage Space (2) IT Room Wellness Room Phone Room (3)

59 Street