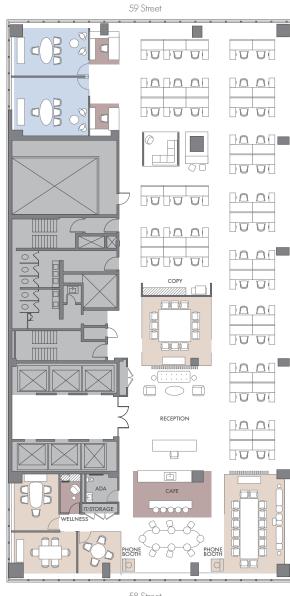

## Tower Floors | OFFICE INTENSIVE Test-Fit | 13,284 SF

| Workspace        | Seats |
|------------------|-------|
| Executive Office | 2     |
| Private Office   | 9     |
| Shared Office    | 2     |
| Workstation      | 18    |
| Reception        | 1     |
| Collaboration    | Seats |

| Amenities | Seats |
|-----------|-------|

26

12

Meeting Room (4)

#### Additional

Cafe

Coat Closet Copy Area Storage Space (2) IT Room Wellness Room Phone Room (3)

59 Street