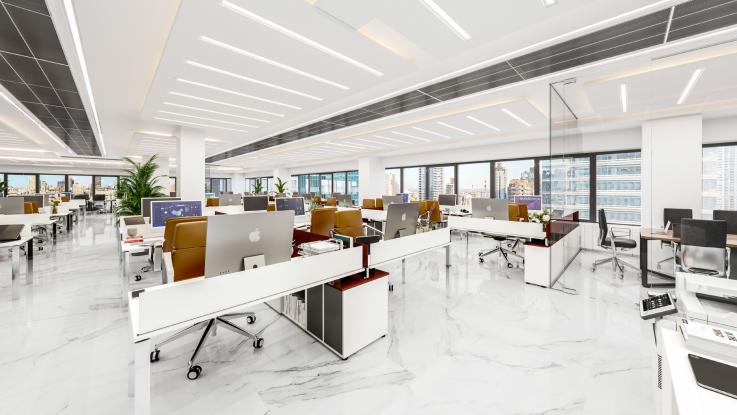

# Tower Floors | COLLABORATIVE Test-Fit | 13,284 SF

WorkspaceSeatsExecutive Office2Assistant2Workstation47Reception1

Collaboration Seats
Meeting Room (5) 43

Amenities Seats
Cafe 5