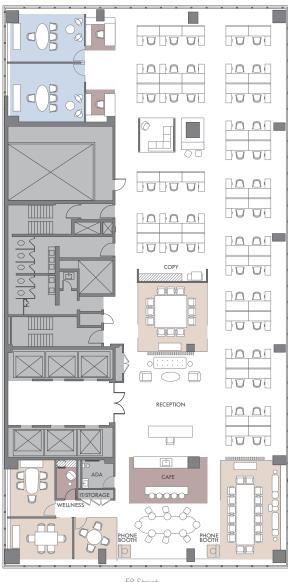

# Tower Floors | OFFICE INTENSIVE Test-Fit | 13,284 SF

| Workspace        | Seats |
|------------------|-------|
| Executive Office | 2     |
| Private Office   | 9     |
| Shared Office    | 2     |
| Workstation      | 18    |
| Reception        | 1     |
|                  |       |

| Collaboration    | Seats |
|------------------|-------|
| Meeting Room (4) | 26    |

| Amenities | Seats |
|-----------|-------|
| Cafe      | 12    |

#### Additional

Coat Closet Copy Area Storage Space (2) IT Room Wellness Room Phone Room (3)

59 Street