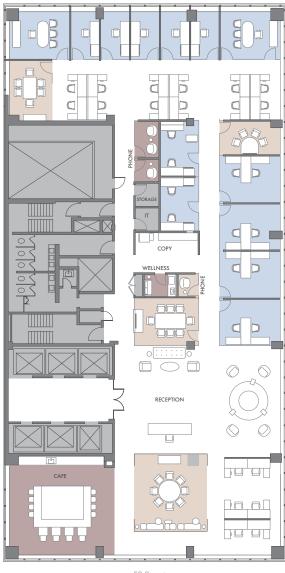

# Tower Floors | OFFICE INTENSIVE Test-Fit | 13,284 SF

| Workspace        | Seats |
|------------------|-------|
| Executive Office | 2     |
| Private Office   | 9     |
| Shared Office    | 2     |
| Workstation      | 18    |
| Reception        | 1     |
|                  |       |

| Collaboration    | Seats |
|------------------|-------|
| Meeting Room (4) | 26    |

| Amenities | Seats |
|-----------|-------|
| Cafe      | 12    |

#### Additional

Coat Closet Copy Area Storage Space (2) IT Room Wellness Room Phone Room (3)

59 Street