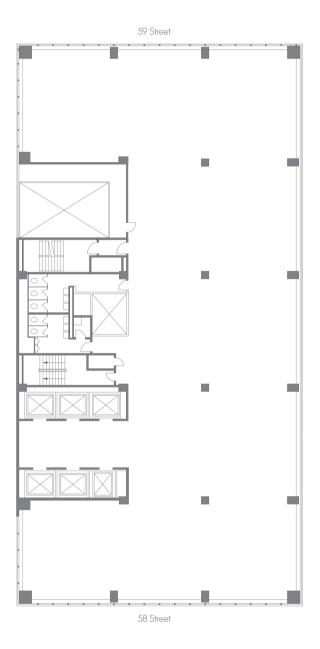

## **PLAZA DISTRICT**

# Tower Floors | Core & Shell | 13,284 SF













## PLAZA DISTRICT

# Tower Floors | OFFICE INTENSIVE Test-Fit | 13,284 SF

| Workspace        | Seats |
|------------------|-------|
| Executive Office | 2     |
| Private Office   | 9     |
| Shared Office    | 2     |
| Workstation      | 18    |
| Reception        | 1     |
|                  |       |

| Collaboration    | Seats |
|------------------|-------|
| Meeting Room (4) | 26    |

| Amenities | Seats |
|-----------|-------|
| Cafe      | 12    |

#### Additional

Coat Closet Copy Area Storage Space (2) IT Room Wellness Room Phone Room (3)





59 Street











### 110 EAST 59 STREET

### PLAZA DISTRICT

59 Street

# Tower Floors | COLLABORATIVE Test-Fit | 13,284 SF

WorkspaceSeatsExecutive Office2Assistant2Workstation47Reception1

Collaboration Seats
Meeting Roo