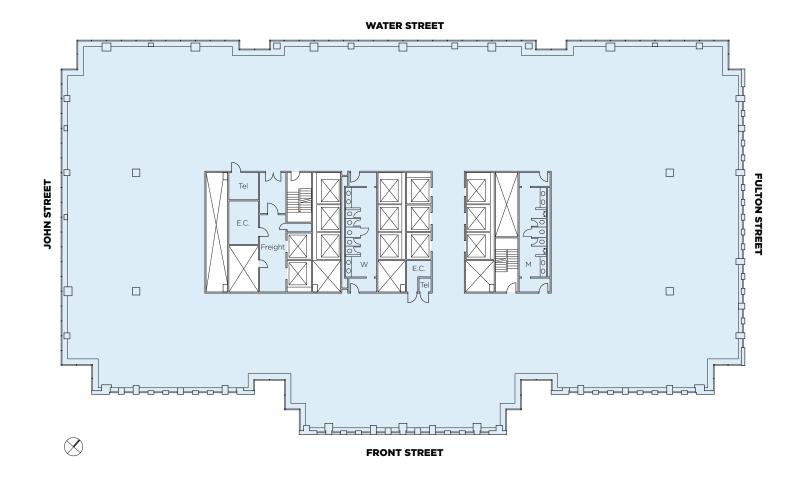

| 1          | 1      |
| SOCIAL                                       | Area       | Seats  |
| Total                                        | 4          | 46     |
| Conference Room                              | 3          | 20     |
| Board Room                                   | 1          | 26     |
| MEET                                         | Rooms      | Seats  |
| Total                                        |            | 111    |
| Workstation                                  |            | 68     |
| Private Office                               |            | 43     |
| WORK PLACE                                   |            | People |









### **199 WATER STREET**

### SEAPORT DISTRICT

# Entire 21st Floor | Core & Shell | 35,995 SF