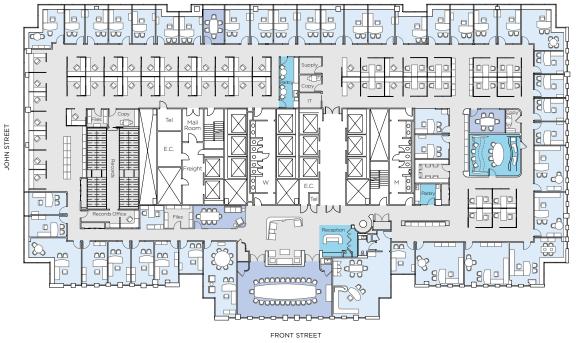

## **Entire 21st Floor | Existing Condition | 35,995 SF**

#### WATER STREET

| Total Collaborative Seats<br>Open & Enclosed | 59 Seats   |        |
|----------------------------------------------|------------|--------|
| Total Dedicated Desks                        | 111 People |        |
| Total                                        | 3          | 5      |
| Pantry                                       | 3          | 4      |
| Reception                                    | 1          | 1      |
| SOCIAL                                       | Area       | Seats  |
| Total                                        | 4          | 46     |
| Conference Room                              | 3          | 20     |
| Board Room                                   | 1          | 26     |
| MEET                                         | Rooms      | Seats  |
| Total                                        |            | 111    |
| Workstation                                  |            | 68     |
| Private Office                               |            | 43     |
| WORK PLACE                                   |            | People |