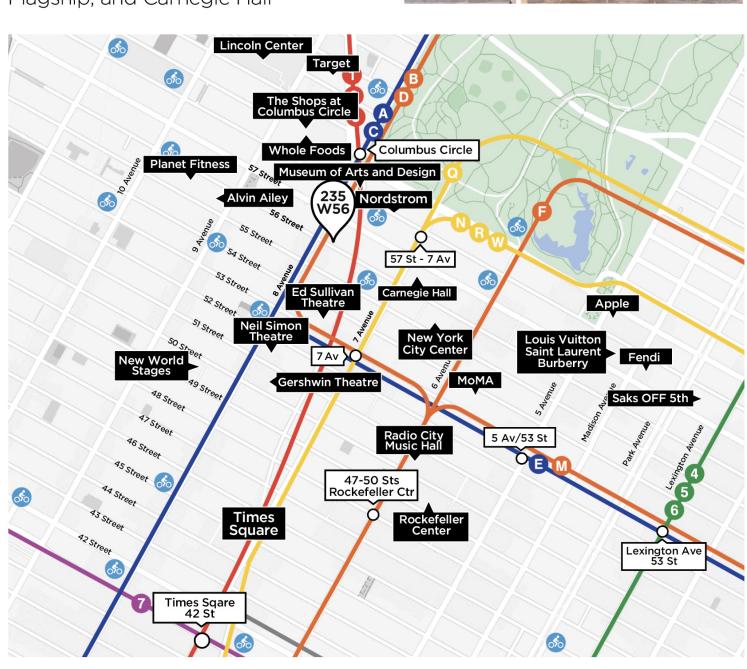

### Ideal for Café or Coffee Shop

Located in affluent residential neighborhood | Prominent corporate commercial tenants

Nearby NQRW subway lines at 57th Street

Steps from Central Park, The Shops at Columbus Circle, Nordstrom Flagship, and Carnegie Hall