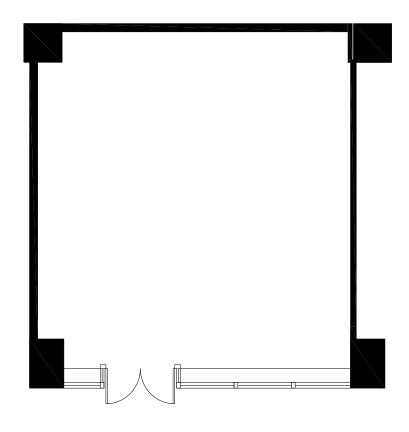

# EXCEPTIONAL RESIDENTIAL, OFFICE AND TOURIST FOOT TRAFFIC 850 SF RETAIL SPACE

19' 6" ceiling height

Water hookup in space (convection/microwave only). No venting