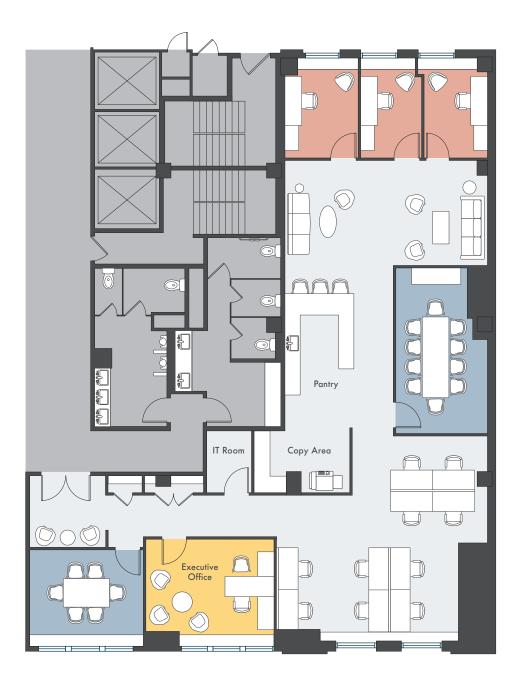

### 485 MADISON AVENUE PLAZA DISTRICT

## Partial 12th Floor | Pre-Built | 4,201 SF

#### Headcount

| Total            | 14 |
|------------------|----|
| ─ Workstation    | 10 |
| Private Office   | 3  |
| Executive Office | 1  |

### Collaboration

| Conference Room | 2  |
|-----------------|----|
| Open Lounge     | 11 |

#### **Support**

**Pantry** 

Coat Closet

Copy Area

Storage

IT Room

110 East 59 Street New York, NY 10022-1379 resnicknyc.com

**Adam Rappaport** 646.253.3111 arappaport@resnicknyc.com **Brett S. Greenberg** 646.253.3113 bgreenberg@resnicknyc.com