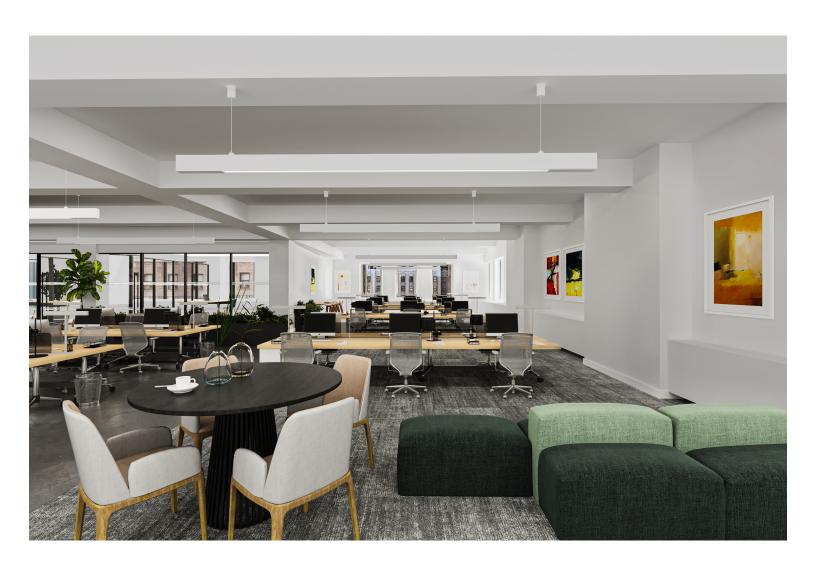

### 485 MADISON AVENUE PLAZA DISTRICT

## Partial 12th Floor | Pre-Built | 4,201 SF

#### Headcount

| Total            | 14 |
|------------------|----|
| ─ Workstation    | 10 |
| Private Office   | 3  |
| Executive Office | 1  |

### Collaboration

| Conference Room | 2  |
|-----------------|----|
| Open Lounge     | 11 |

#### **Support**

**Pantry** 

Coat Closet

Copy Area

Storage

IT Room

110 East 59 Street New York, NY 10022-1379 resnicknyc.com

**Adam Rappaport** 646.253.3111 arappaport@resnicknyc.com **Brett S. Greenberg** 646.253.3113 bgreenberg@resnicknyc.com