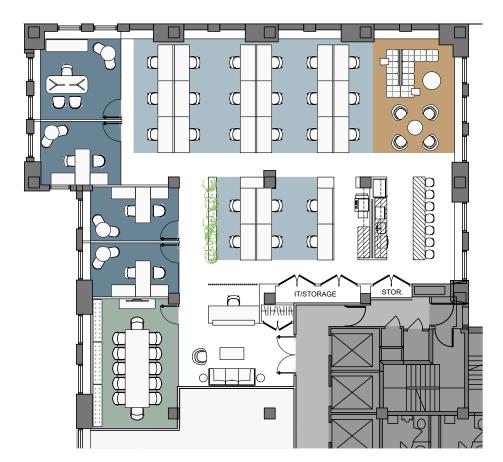

#### LEGEND WORKSPACE

SEATS PRIVATE OFFICE BENCHING (6'X30") 24 RECEPTION 1 TOTAL HEADCOUNT 29

### COLLABORATIVE SPACE

CONFERENCE ROOM OPEN LOUNGE

### SUPPORT

PANTRY COAT CLOSET COPY AREA STORAGE ROOM IT/STORAGE ROOM

## **485 MADISON AVENUE**

17TH FLOOR - EAST

PREBUILD TEST FIT B 05.04.22

Jack Resnick & Sons Owners & Builders Since 1928

110 East 59 Street New York, NY 10022-1379 resnicknyc.com

Adam Rappaport 646.253.3111 arappaport@resnicknyc.com **Brett S. Greenberg** 646.253.3113 bgreenberg@resnicknyc.com