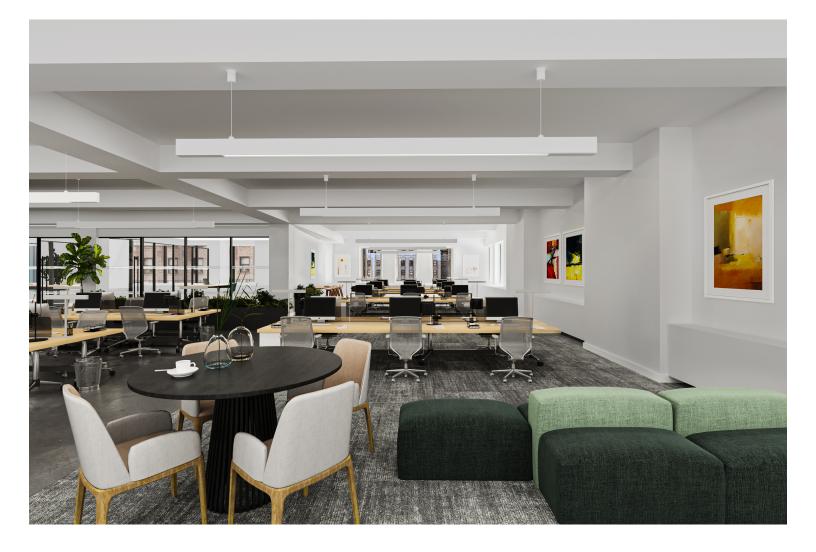

## 485 MADISON AVENUE PLAZA DISTRICT

## Partial 17th Floor | Test-Fit | 5,743 SF

#### LEGEND WORKSPACE

SEATS PRIVATE OFFICE BENCHING (6'X30") 24 RECEPTION 1 TOTAL HEADCOUNT 29

### COLLABORATIVE SPACE

CONFERENCE ROOM OPEN LOUNGE

### SUPPORT

PANTRY COAT CLOSET COPY AREA STORAGE ROOM IT/STORAGE ROOM