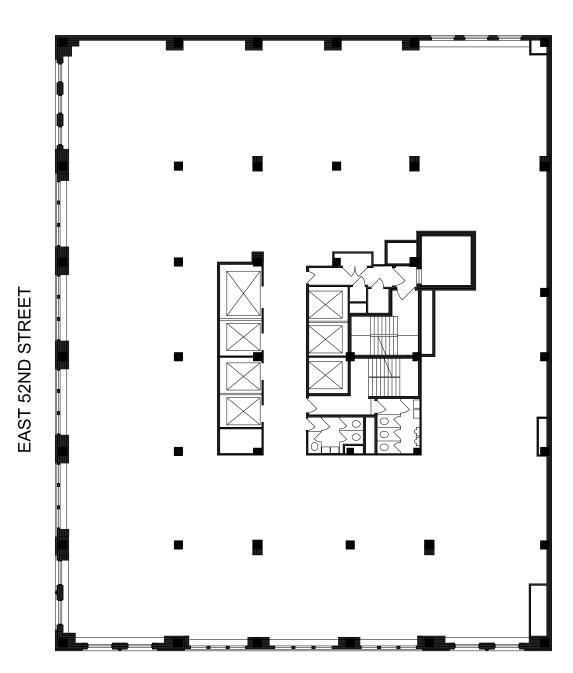

#### PLAZA DISTRICT

## Entire 6th Floor | Core & Shell | 15,736 SF





**485 MADISON AVENUE** 











### PLAZA DISTRICT

# Commercial | Test-Fit #1











110 East 59 Street New York, NY 10022-1379 resnicknyc.com Adam Rappaport
646.253.3111
arappaport@resnicknyc.com

**Brett S. Greenberg** 646.253.3113 bgreenberg@resnicknyc.com

### PLAZA DISTRICT

# Commercial | Test-Fit # 2











110 East 59 Street New York, NY 10022-1379 resnicknyc.com Adam Rappaport
646.253.3111
arappaport@resnicknyc.com

**Brett S. Greenberg** 646.253.3113 bgreenberg@resnicknyc.com

### PLAZA DISTRICT

# Commercial | Test-Fit # 3











110 East 59 Street New York, NY 10022-1379 resnicknyc.com Adam Rappaport
646.253.3111
arappaport@resnicknyc.com

**Brett S. Greenberg** 646.253.3113 bgreenberg@resnicknyc.com