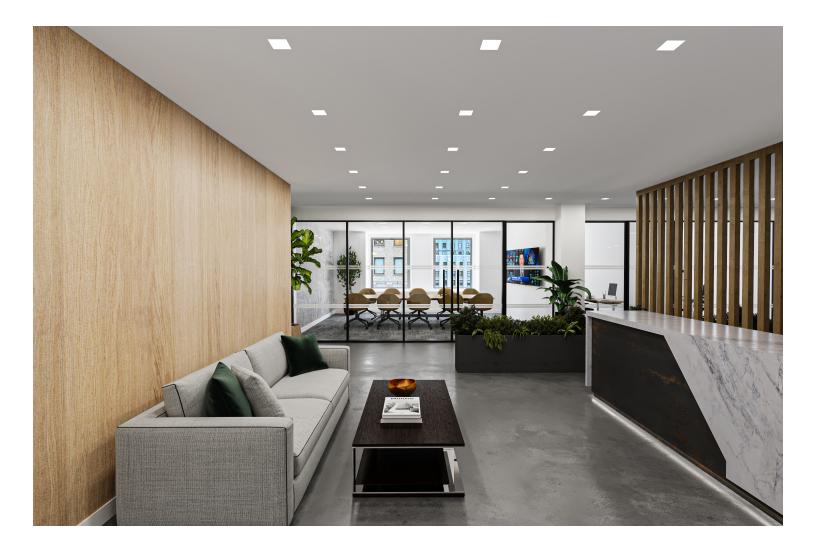

#### HEADCOUNT

| 2  |
|----|
|    |
| 29 |
| 32 |
|    |

| Conference Room | 2 |
|-----------------|---|
| Phone Room      | 1 |
| Reception       | 1 |