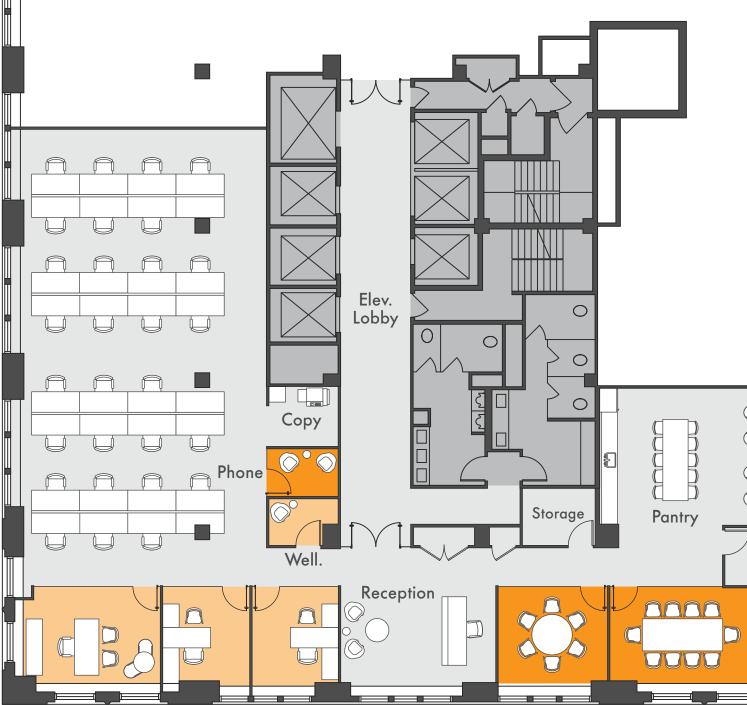

## PARTIAL FLOOR 6 7,402 RSF

#### BRAND NEW PREBUILT ABOVE STANDARD INSTALLATION AVAILABLE IMMEDIATELY

#### HEADCOUNT

| 2  |
|----|
|    |
| 29 |
| 32 |
|    |

| Conference Room | 2 |
|-----------------|---|
| Phone Room      | 1 |
| Reception       | 1 |

#### **SUPPORT**

| Wellness Room | 1 |
|---------------|---|
| Pantry        |   |
| Coat Closet   |   |
| Copy Area     |   |
| IT Room       |   |
| Storage Room  |   |
|               |   |

Madison Avenue