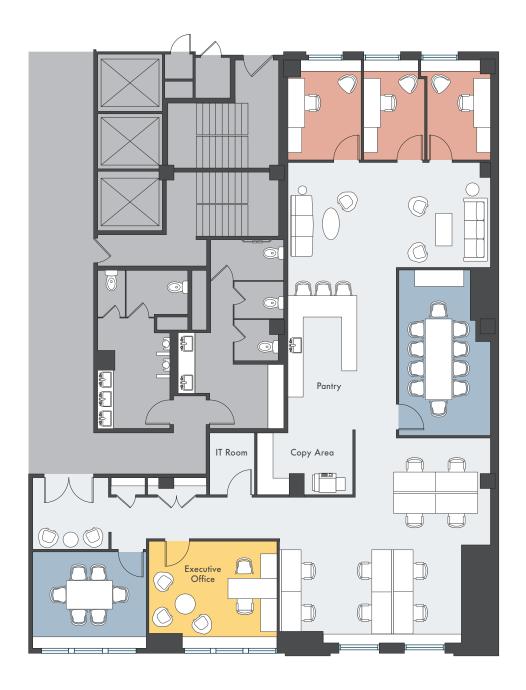

### 485 MADISON AVENUE PLAZA DISTRICT

## Partial 12th Floor | Pre-Built | 4,201 SF

#### Headcount

| Total            | 14 |
|------------------|----|
| ─ Workstation    | 10 |
| Private Office   | 3  |
| Executive Office | 1  |

### Collaboration

| Conference Room | 2  |
|-----------------|----|
| Open Lounge     | 11 |

#### **Support**

**Pantry** 

Coat Closet

Copy Area

Storage

IT Room

110 East 59 Street New York, NY 10022-1379 resnicknyc.com

**Adam Rappaport** 646.253.3111 arappaport@resnicknyc.com **Brett S. Greenberg** 646.253.3113 bgreenberg@resnicknyc.com