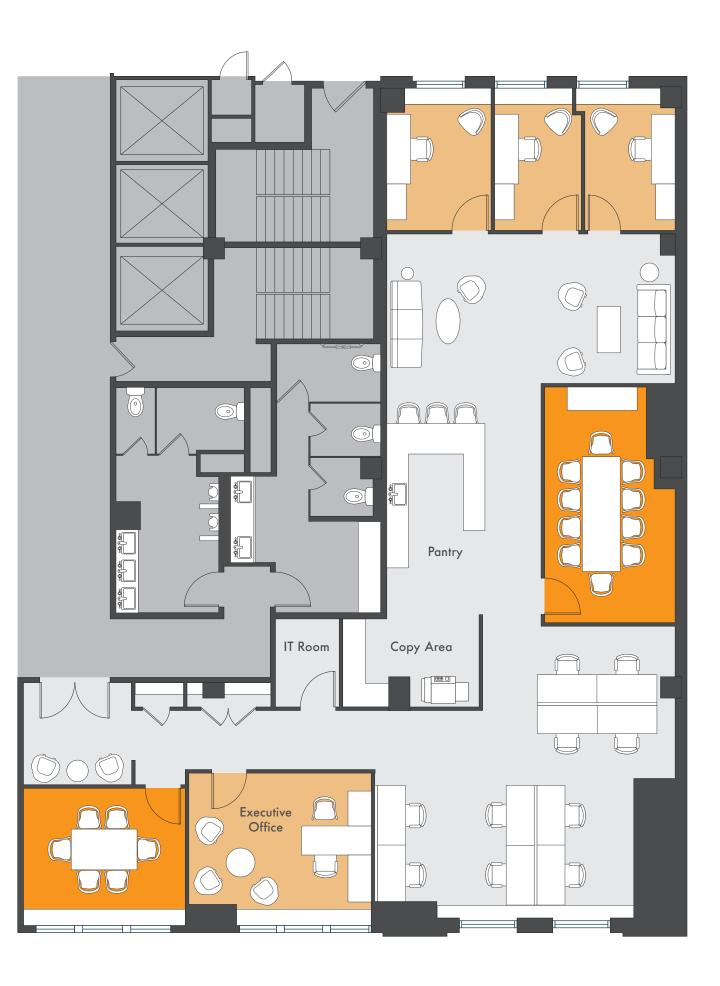

# PARTIAL FLOOR 12 4,201 RSF

### **TEST FIT PLAN**

ABOVE STANDARD INSTALLATION AVAILABLE AUGUST 1, 2022

#### HEADCOUNT

| Executive Office | 1  |
|------------------|----|
| Private Office   | 3  |
| Workstation      | 10 |
| TOTAL            | 14 |

### COLLABORATION

| Conference Room | 2 |
|-----------------|---|
| Open Lounge     | 2 |

### SUPPORT

| Pantry      |  |
|-------------|--|
| Coat Closet |  |
| Copy Area   |  |
| Storage     |  |
| IT Room     |  |

Madison Avenue