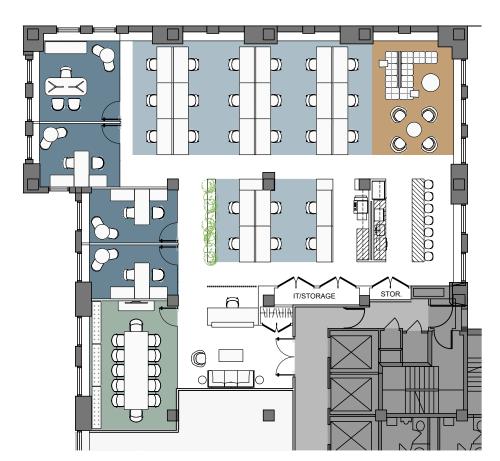

## Partial 17th Floor | Test-Fit | 5,743 SF

#### LEGEND WORKSPACE

SEATS PRIVATE OFFICE BENCHING (6'X30") 24 RECEPTION 1 TOTAL HEADCOUNT 29

### COLLABORATIVE SPACE

CONFERENCE ROOM OPEN LOUNGE

### SUPPORT

PANTRY COAT CLOSET COPY AREA STORAGE ROOM IT/STORAGE ROOM

### **485 MADISON AVENUE**

17TH FLOOR - EAST

PREBUILD TEST FIT B 05.04.22

Jack Resnick & Sons Owners & Builders Since 1928

110 East 59 Street New York, NY 10022-1379 resnicknyc.com

Adam Rappaport 646.253.3111 arappaport@resnicknyc.com **Brett S. Greenberg** 646.253.3113 bgreenberg@resnicknyc.com