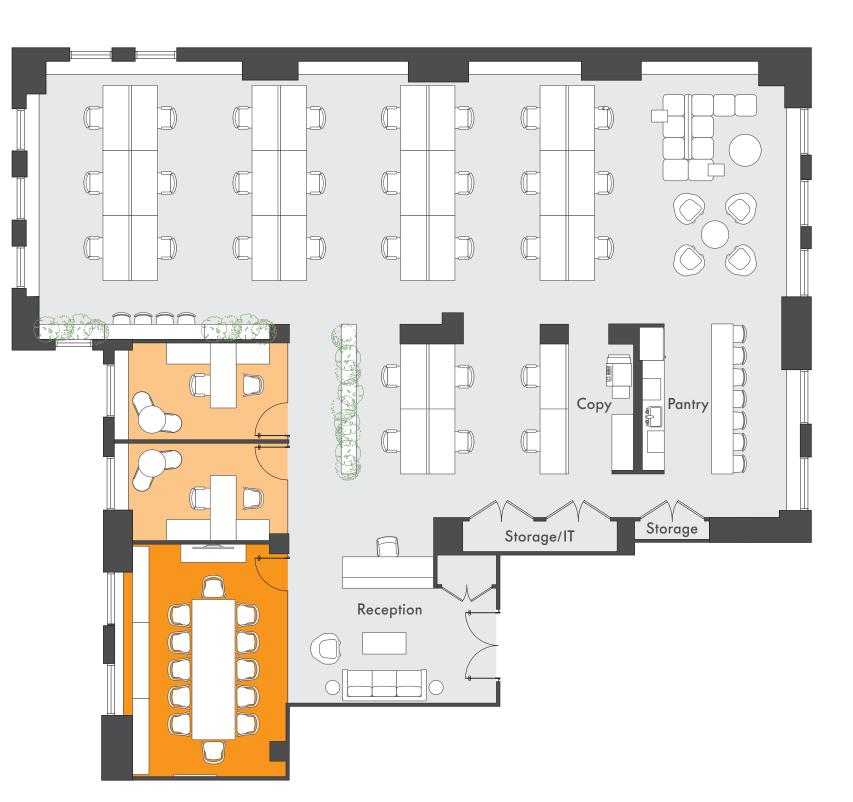

# PARTIAL FLOOR 17 5,743 RSF

### BRAND NEW PREBUILT

AVAILABLE IMMEDIATELY

#### HEADCOUNT

| Private Office | 2  |
|----------------|----|
| Workstation    | 30 |
| TOTAL          | 32 |
| COLLABORATION  |    |

### Conference Room 1 Reception 1

### SUPPORT

Pantry

Coat Closet

Copy Area

Storage Room

IT/Storage Room

Madison Avenue