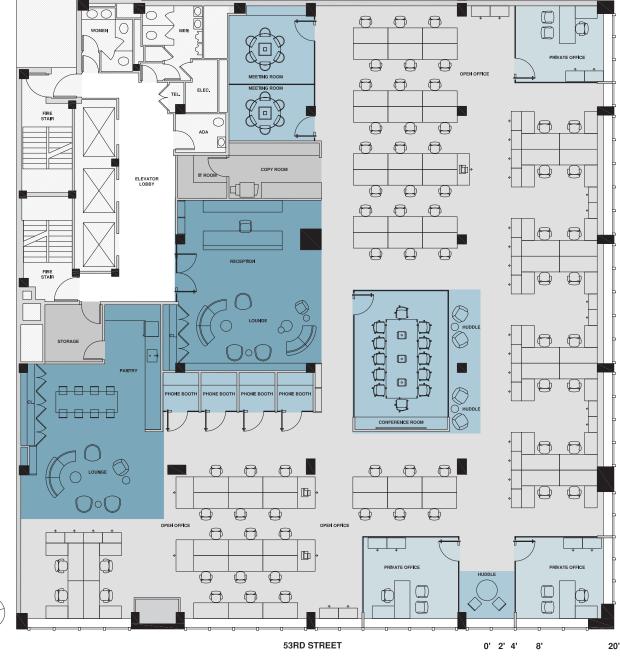

## **880 THIRD AVENUE**

## PLAZA DISTRICT

## Entire 4th Floor | Test-Fit | 12,081 SF

| MEET            | rooms | seats |
|-----------------|-------|-------|
| Conference Room | 1     | 12    |
| Meeting Room    | 2     | 12    |
| Huddle          | 3     | 6     |
| Total           | 6     | 30    |

| SOCIAL    | areas | seats |
|-----------|-------|-------|
| Reception | 1     | 1     |
| Pantry    | 1     | 8     |
| Lounge    | 2     | 18    |
| Total     | 4     | 27    |

| Total Dedicated Desks     | 78 people |
|---------------------------|-----------|
| Total Collaborative Seats |           |
| Open & Enclosed           | 57 people |