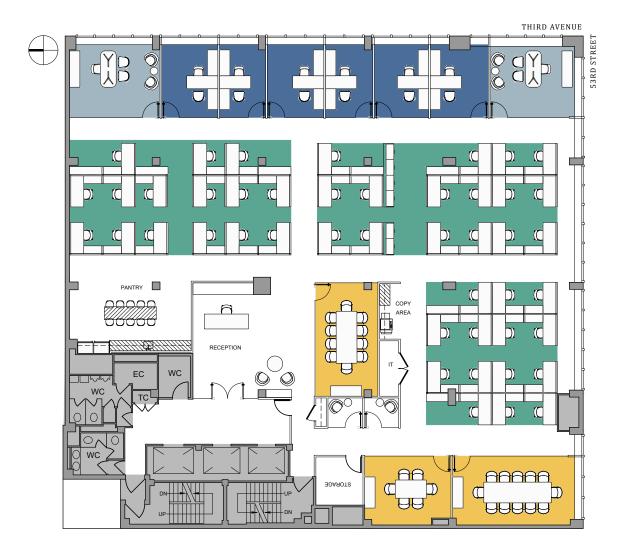

# Entire 4th Floor | 12,081 SF | Test-fit

880 THIRD AVENUE

#### LEGEND

| WORKSPACE           |    |  |
|---------------------|----|--|
| EXECUTIVE OFFICE    | 2  |  |
| PRIVATE OFFICE      | 6  |  |
| WORKTSTAION (6'X6') | 45 |  |
| RECEPTION           | 1  |  |
| TOTAL HEADCOUNT     | 54 |  |
| COLLABORATIVE SPACE |    |  |
| CONFERENCE ROOM     | 3  |  |

#### SUPPORT SPACE

| JOI TOKT STACE |
|----------------|
| PANTRY         |
| PHONE ROOM     |
| COAT CLOSET    |
| COPY AREA      |
| T ROOM         |
| TORAGE         |
|                |

110 East 59 Street New York, NY 10022-1379 resnicknyc.com Adam Rappaport 646.253.3111 arappaport@resnicknyc.com **Brett S. Greenberg** 646.253.3113 bgreenberg@resnicknyc.com