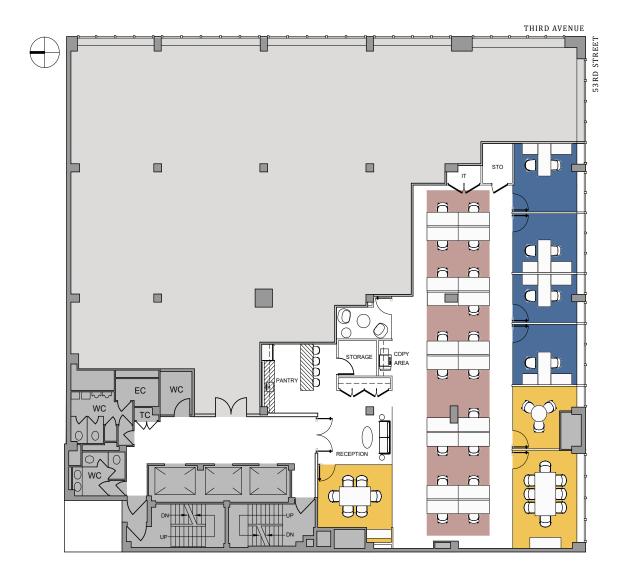

# Partial 4th Floor | 5,249 SF | Test-fit

880
THIRD AVENUE
SOUTH-WEST SUITE

#### LEGEND

WORKSPACE

STORAGE

| RIVATE OFFICE       | 4  |
|---------------------|----|
| BENCHING (6'X30")   | 18 |
| OTAL HEADCOUNT      | 22 |
| COLLABORATIVE SPACE | 3  |
| SUPPORT SPACE       |    |
| PANTRY              | 1  |
| PHONE ROOM          | 1  |
| COAT CLOSET         | 1  |
| COPY AREA           | 1  |
| T ROOM              | 1  |