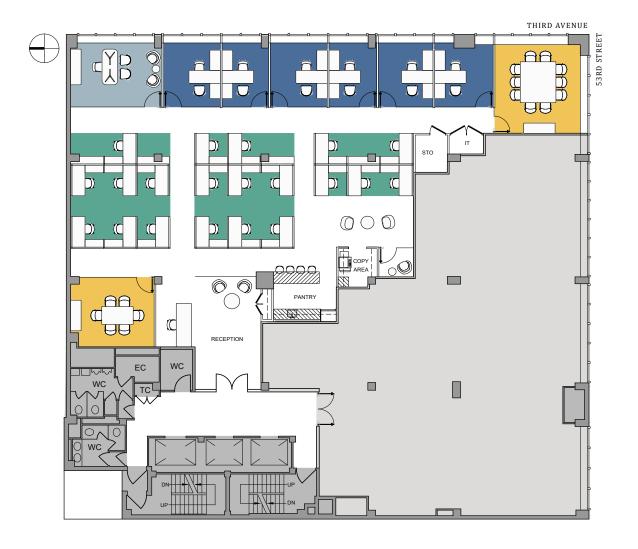

# Partial 4th Floor | 6,832 SF | Test-fit

880
THIRD AVENUE

#### LEGEND

| WORKSPACE           |    |
|---------------------|----|
| EXECUTIVE OFFICE    | 1  |
| PRIVATE OFFICE      | 6  |
| WORKTSTAION (6'X6') | 20 |
| RECEPTION           | 1  |
| TOTAL HEADCOUNT     | 28 |
| COLLABORATIVE SPACE |    |

# SUPPORT SPACE

| JOI TOKT STACE |   |
|----------------|---|
| PANTRY         | 1 |
| PHONE ROOM     | 1 |
| COAT CLOSET    | 1 |
| COPY AREA      | 1 |
| IT ROOM        | 1 |
| STORAGE        | 1 |
|                |   |