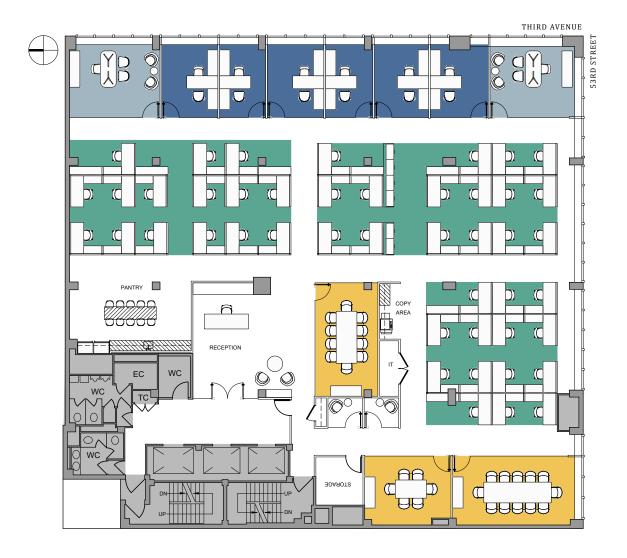

# Entire 4th Floor | 12,081 SF | Test-fit

880 THIRD AVENUE

#### LEGEND

| WORKSPACE           |    |  |
|---------------------|----|--|
| EXECUTIVE OFFICE    | 2  |  |
| PRIVATE OFFICE      | 6  |  |
| WORKTSTAION (6'X6') | 45 |  |
| RECEPTION           | 1  |  |
| TOTAL HEADCOUNT     | 54 |  |
| COLLABORATIVE SPACE |    |  |
| CONFERENCE ROOM     | 3  |  |

### SUPPORT SPACE

| JOI TOKT STACE |
|----------------|
| PANTRY         |
| PHONE ROOM     |
| COAT CLOSET    |
| COPY AREA      |
| T ROOM         |
| TORAGE         |
|                |

110 East 59 Street New York, NY 10022-1379 resnicknyc.com Adam Rappaport 646.253.3111 arappaport@resnicknyc.com **Brett S. Greenberg** 646.253.3113 bgreenberg@resnicknyc.com