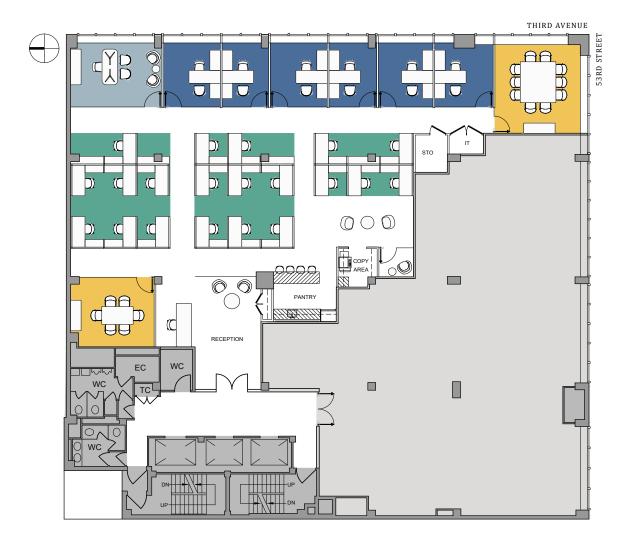

## Partial 4th Floor | 6,832 SF | Test-fit

880
THIRD AVENUE

#### LEGEND

| WORKSPACE           |    |
|---------------------|----|
| EXECUTIVE OFFICE    | 1  |
| PRIVATE OFFICE      | 6  |
| WORKTSTAION (6'X6') | 20 |
| RECEPTION           | 1  |
| TOTAL HEADCOUNT     | 28 |
| COLLABORATIVE SPACE |    |

# SUPPORT SPACE

| JOIT ON LINE |   |
|--------------|---|
| PANTRY       | 1 |
| PHONE ROOM   | 1 |
| COAT CLOSET  | 1 |
| COPY AREA    | 1 |
| IT ROOM      | 1 |
| STORAGE      | 1 |
|              |   |