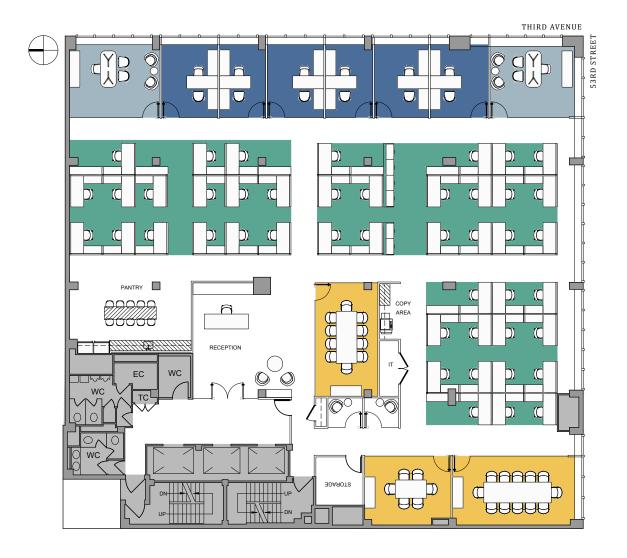

## Entire 4th Floor | 12,081 SF | Test-fit

880 THIRD AVENUE

#### LEGEND

| WORKSPACE           |    |  |
|---------------------|----|--|
| EXECUTIVE OFFICE    | 2  |  |
| PRIVATE OFFICE      | 6  |  |
| WORKTSTAION (6'X6') | 45 |  |
| RECEPTION           | 1  |  |
| TOTAL HEADCOUNT     | 54 |  |
| COLLABORATIVE SPACE |    |  |
| CONFERENCE ROOM     | 3  |  |

#### SUPPORT SPACE

| JOI TOKT STACE |
|----------------|
| PANTRY         |
| PHONE ROOM     |
| COAT CLOSET    |
| COPY AREA      |
| T ROOM         |
| TORAGE         |
|                |

110 East 59 Street New York, NY 10022-1379 resnicknyc.com Adam Rappaport 646.253.3111 arappaport@resnicknyc.com **Brett S. Greenberg** 646.253.3113 bgreenberg@resnicknyc.com