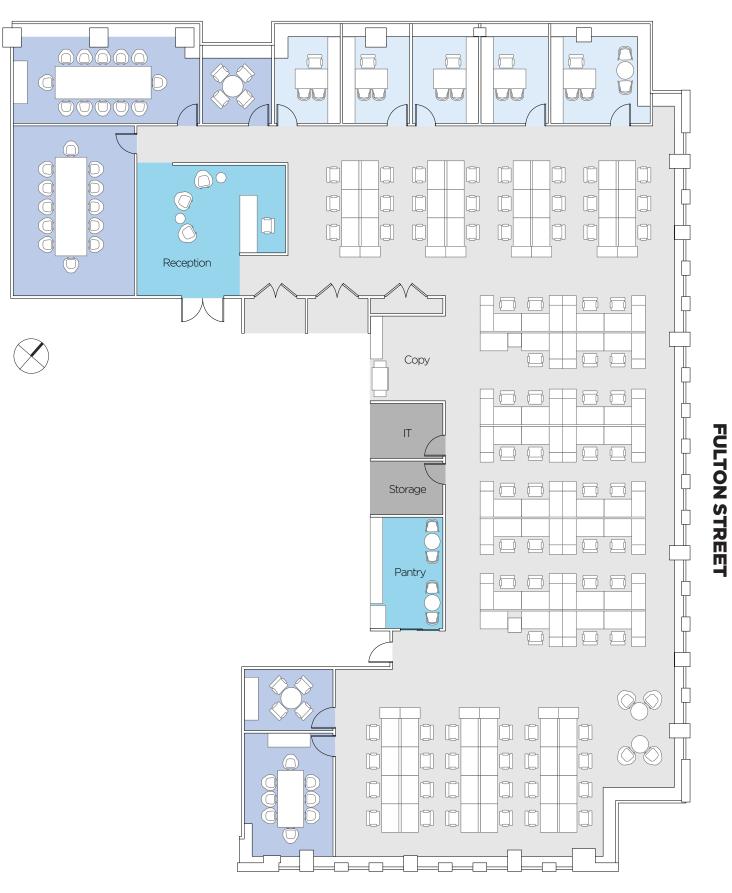

## LOW-RISE FULL FLOOR TEST FIT 35,454 RSF

104 Seats

| Total Dedicated Desks | 231 People |        |
|-----------------------|------------|--------|
| Total                 | 3          | 22     |
| Pantry                | 2          | 14     |
| Reception             | 1          | 8      |
| SOCIAL                | Area       | Seats  |
| Total                 | 7          | 82     |
| Conference Room       | 6          | 52     |
| Board Room            | 1          | 30     |
| MEET                  | Rooms      | Seats  |
| Total                 |            | 231    |
| Workstation           |            | 196    |
| Executive Office      |            | 10     |
| Private Office        |            | 25     |
| WORK PLACE            |            | People |

**Total Collaborative Seats** 

**Open & Enclosed** 

 $\bigcirc$ 

**FRONT STREET** 