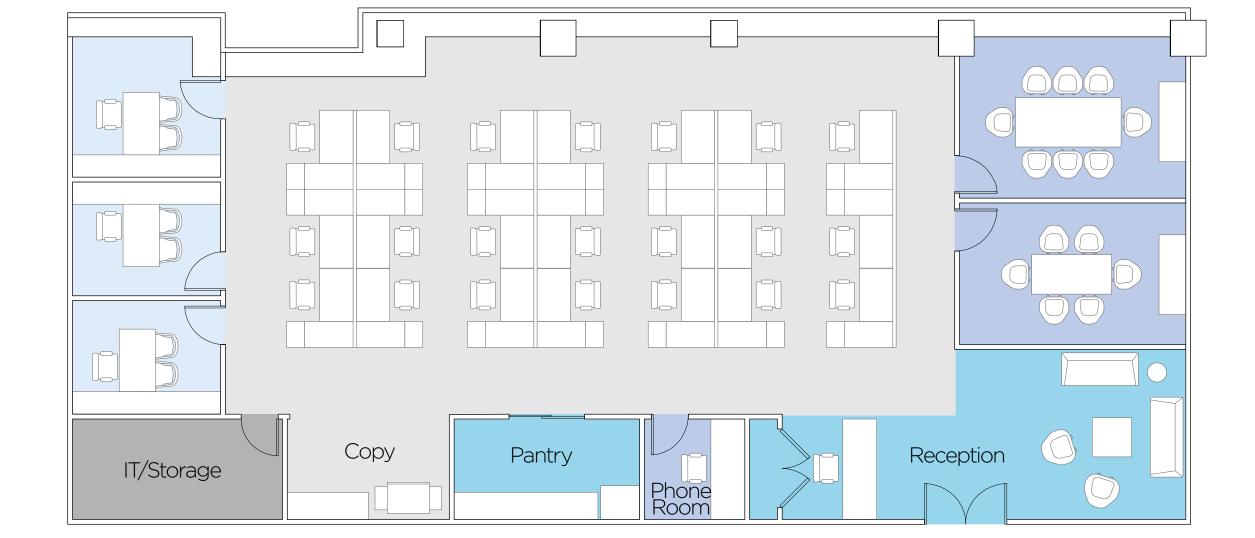

## PARTIAL FLOOR 9 BUILD-TO-SUIT SUITE 1 - 16,719 RSF

| WORK PLACE      |       | People |
|-----------------|-------|--------|
| Private Office  |       | 8      |
| Workstation     |       | 68     |
| Total           |       | 76     |
| MEET            | Rooms | Seats  |
| Conference Room | 10    | 61     |
| Phone Room      | 5     | 8      |
| Total           | 15    | 69     |
| SOCIAL          | Area  | Seats  |
| Reception       | 1     | 7      |
| Pantry          | 1     | 32     |
| Total           | 2     | 39     |

108 Seats

**Total Collaborative Seats** 

**Open & Enclosed** 

FRONT STREET