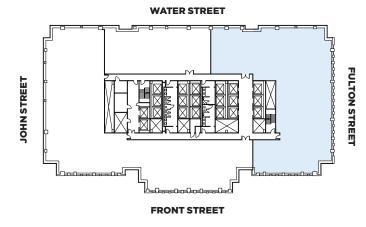

| ooms      |                               |
|                                   |           | 40                            |
| SOCIAL A                          |           |                               |
| <b>SOCIAL</b> At                  |           |                               |
|                                   | rea       | Seats                         |
| Reception 1                       |           | 3                             |
| Pantry 1                          |           | 4                             |
| Total 2                           |           | 7                             |
|                                   |           |                               |
| Total Dedicated Desks 84          | 84 People |                               |



#### **WATER STREET**



**FRONT STREET** 

## PARTIAL FLOOR 9 BUILD-TO-SUIT SUITE 3 - 5,436 RSF

|           | People                               |
|-----------|--------------------------------------|
|           | 3                                    |
|           | 21                                   |
|           | 24                                   |
|           |                                      |
| Rooms     | Seats                                |
| 2         | 14                                   |
| 1         | 1                                    |
| 3         | 15                                   |
|           |                                      |
| Area      | Seats                                |
| 1         | 7                                    |
| 1