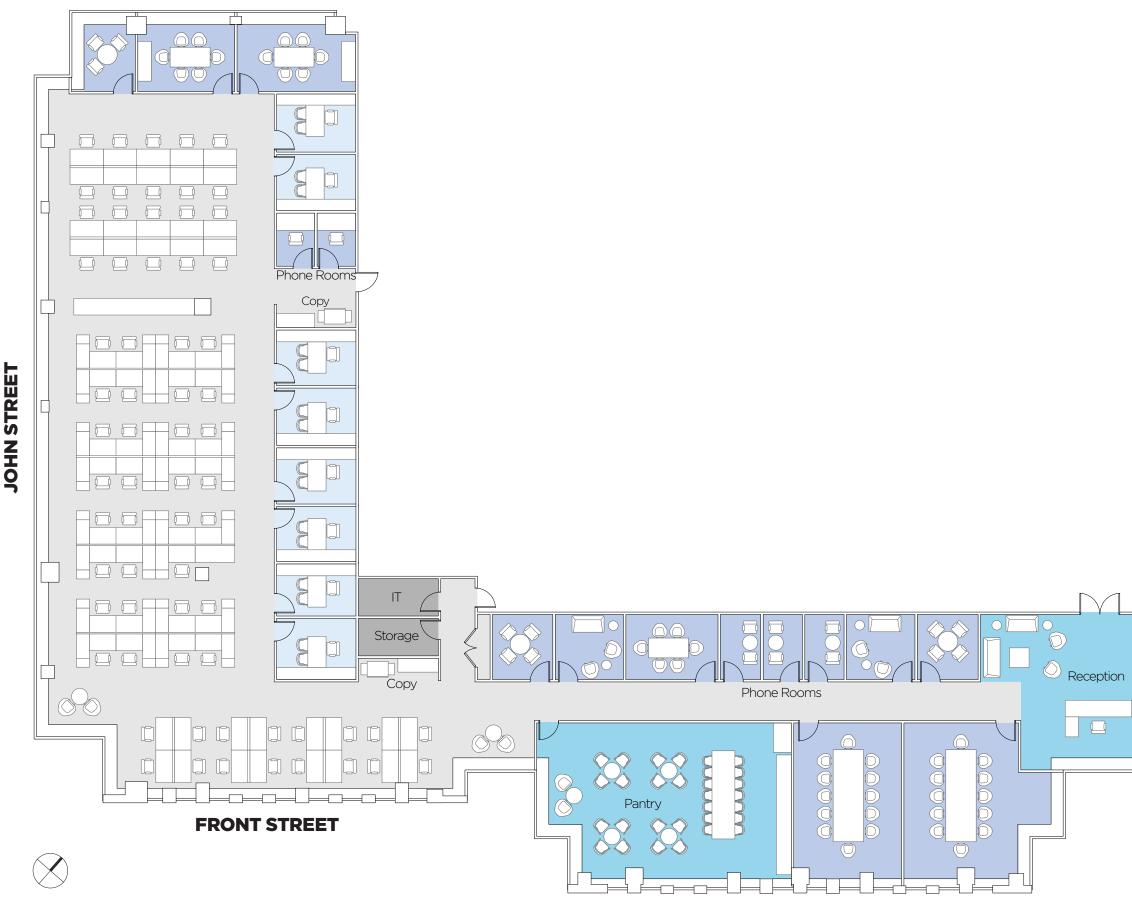

## PARTIAL FLOOR 9 BUILD-TO-SUIT SUITE 1 - 16,719 RSF

| WORK PLACE      |       | People |
|-----------------|-------|--------|
| Private Office  |       | 8      |
| Workstation     |       | 68     |
| Total           |       | 76     |
| MEET            | Rooms | Seats  |
| Conference Room | 10    | 61     |
| Phone Room      | 5     | 8      |
| Total           | 15    | 69     |
| SOCIAL          | Area  | Seats  |
| Reception       | 1     | 7      |
| Pantry          | 1     | 32     |
| Total           | 2     | 39     |

108 Seats

**Total Collaborative Seats** 

**Open & Enclosed** 

FRONT STREET