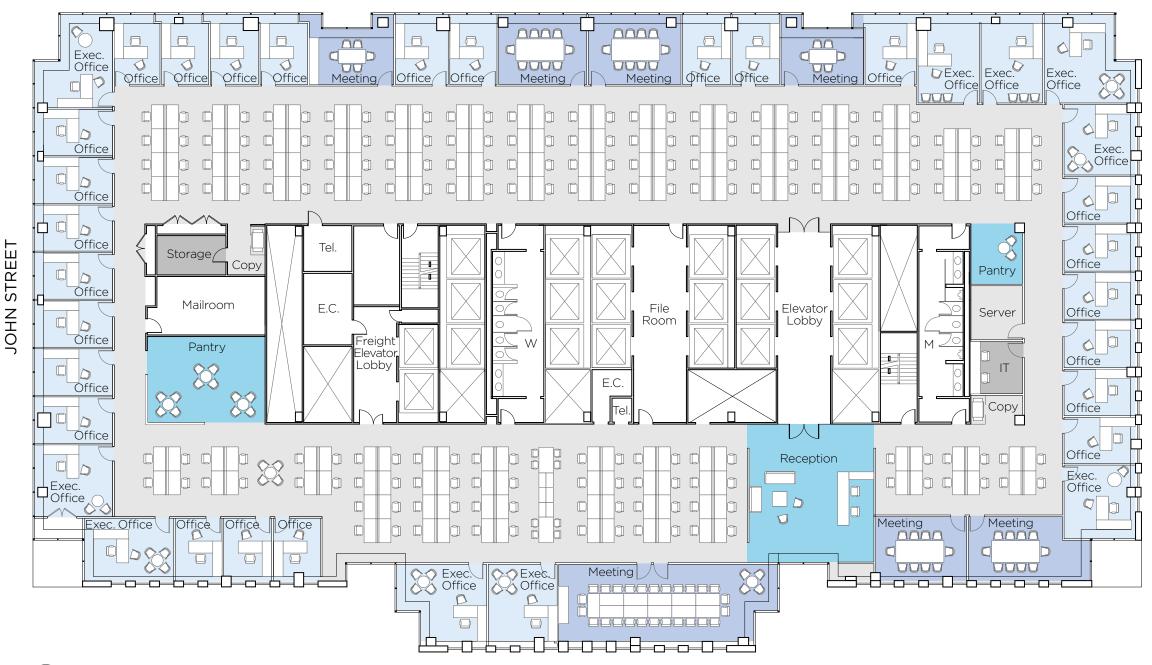

## LOW-RISE FULL FLOOR TEST FIT 35,454 RSF

104 Seats

| Total Dedicated Desks | 231 People |        |
|-----------------------|------------|--------|
| Total                 | 3          | 22     |
| Pantry                | 2          | 14     |
| Reception             | 1          | 8      |
| SOCIAL                | Area       | Seats  |
| Total                 | 7          | 82     |
| Conference Room       | 6          | 52     |
| Board Room            | 1          | 30     |
| MEET                  | Rooms      | Seats  |
| Total                 |            | 231    |
| Workstation           |            | 196    |
| Executive Office      |            | 10     |
| Private Office        |            | 25     |
| WORK PLACE            |            | People |

**Total Collaborative Seats** 

**Open & Enclosed** 

 $\bigcirc$ 

**FRONT STREET** 