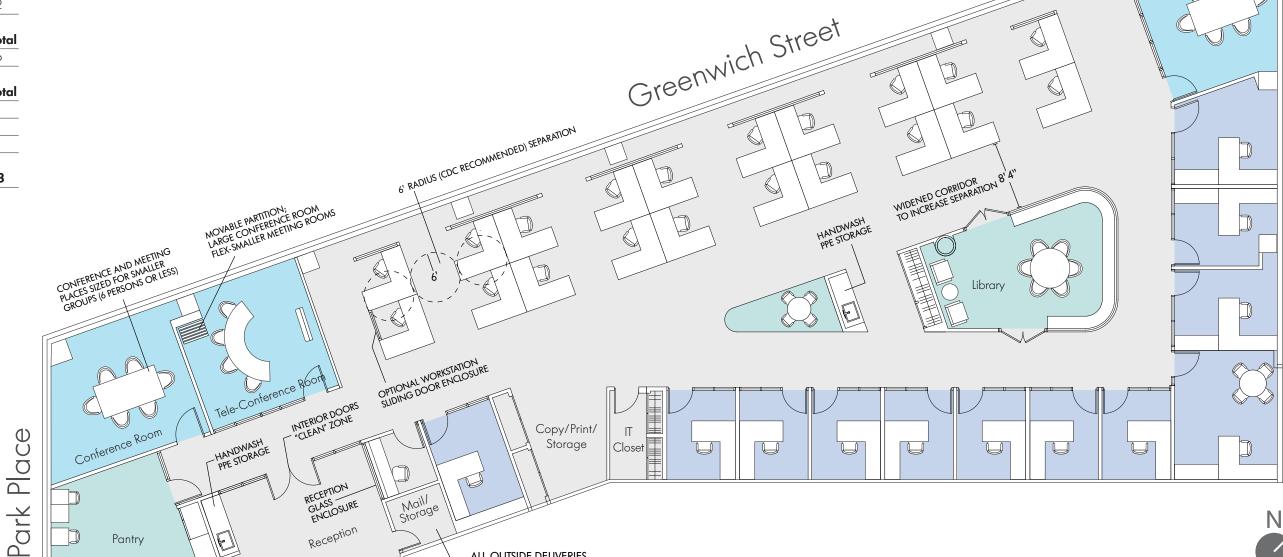

## Floor 5 | 11,716sf | Social Distancing Test Fit

| WORK PLACE     | Total |
|----------------|-------|
| Workstation    | 20    |
| Private Office | 12    |

| M | EET                 | Tota |
|---|---------------------|------|
|   | Conference Room (3) | 16   |

| SOCIAL    | Tota |
|-----------|------|
| Reception | 1    |
| Pantry    | 4    |
| Library   | 8    |

Total Dedicated Desks 33

255greenwich.nyc

Adam S. Rappaport arappaport@resnicknyc.com 212 421 1300 Brett S. Greenberg