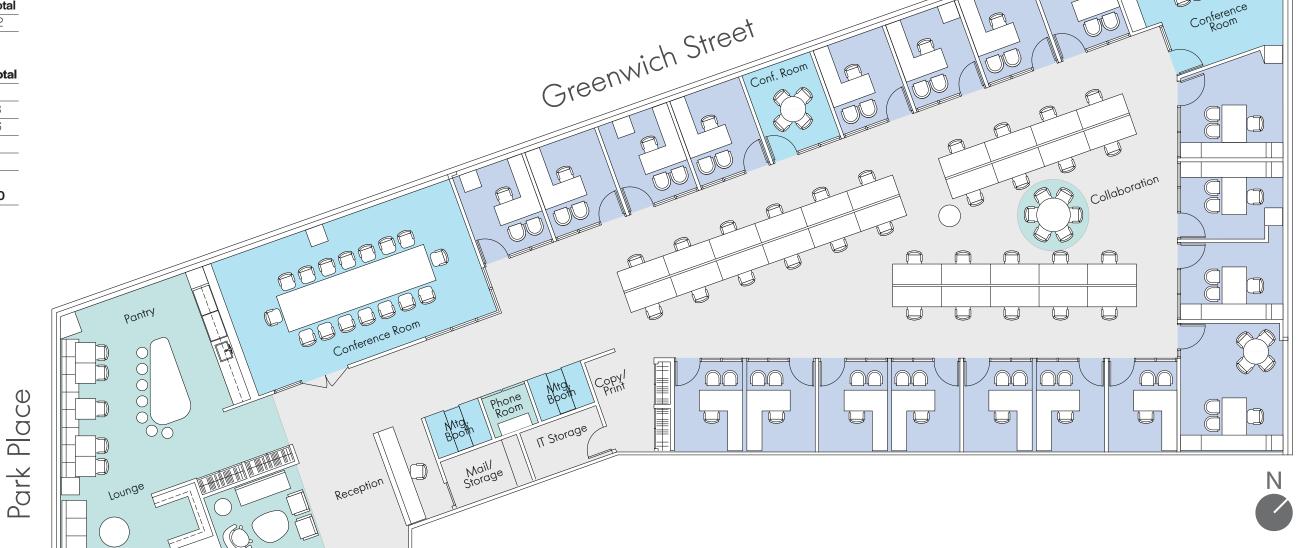

## Floor 5 | 11,716sf | Test Fit

| WORK PLACE     | Total |
|----------------|-------|
| Workstation    | 30    |
| Private Office | 19    |

| MEET                | Total |
|---------------------|-------|
| Conference Room (3) | 32    |
| Meeting Booth (2)   | 8     |

| SOCIAL        | Total |
|---------------|-------|
| Reception     | 1     |
| Lounge        | 13    |
| Pantry        | 16    |
| Collaboration | 6     |
| Phone Room    | 1     |

Total Dedicated Desks 50