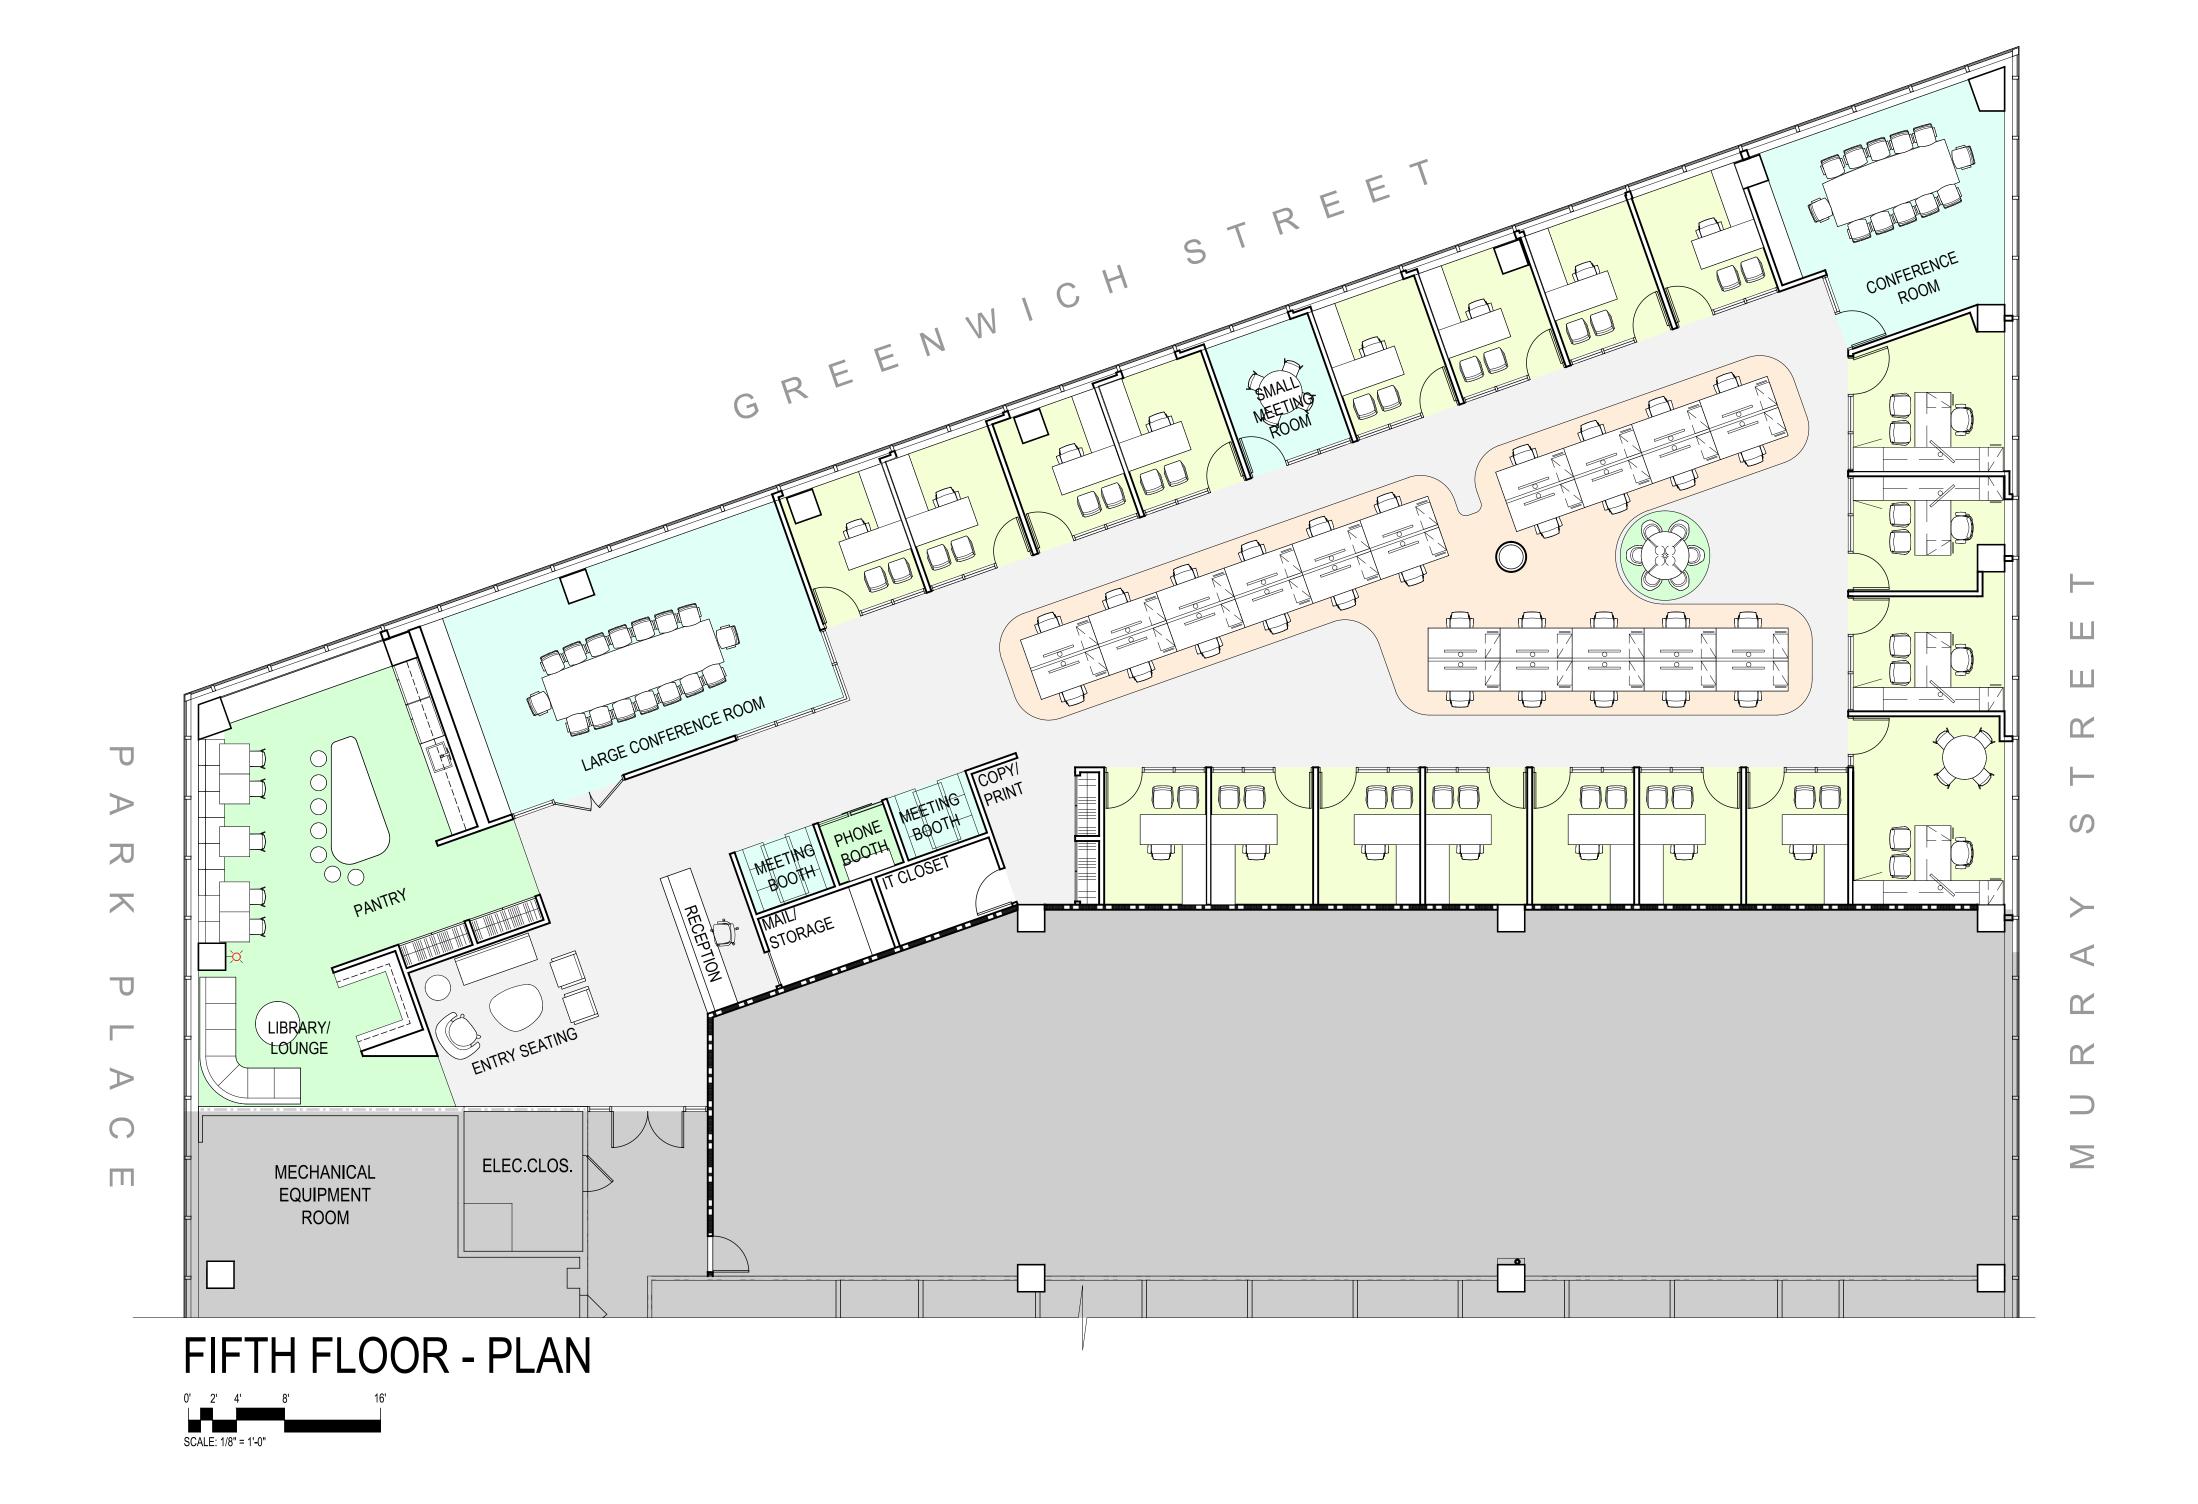

## Floor 5 | 11,716sf | Test Fit

| WORK PLACE     | Total |
|----------------|-------|
| Workstation    | 30    |
| Private Office | 19    |

| MEET                | Total |
|---------------------|-------|
| Conference Room (3) | 32    |
| Meeting Booth (2)   | 8     |

| SOCIAL        | Total |
|---------------|-------|
| Reception     | 1     |
| Lounge        | 13    |
| Pantry        | 16    |
| Collaboration | 6     |
| Phone Room    | 1     |

Total Dedicated Desks 50

bgreenberg@resnicknyc.com 212 421 1300

ALL OUTSIDE DELIVERIES -PLACE IN HOLDING AREA FOR DISINFECTION

| OGRAM (AREA QTY)           | TOTAL (SEAT QT   |
|----------------------------|------------------|
| WORKPLACE                  | 50 DEDICATED DES |
| WORKSTATIONS               | 30               |
| (15) SMALL OFFICES         | 15               |
| (3) MEDIUM OFFICES         | 3                |
| (1) EXECUTIVE OFFICE       | 1                |
| (1) RECEPTION              | 1                |
| MEET                       | 40 SEATS         |
| (1) LARGE CONFERENCE ROOM  | 16               |
| (1) MEDIUM CONFERENCE ROOM | 12               |
| (1) SMALL MEETING ROOM     | 4                |
| (2) MEETING BOOTHS         | 8                |
| SOCIAL                     | 36 SEATS         |
| (1) LIBRARY/LOUNGE         | 7                |
| (1) COLLABORATION ZONE     | 6                |
| (1) PHONE BOOTH            | 1                |
| (1) PANTRY                 | 16               |
| ENTRY SEATING              | 6                |