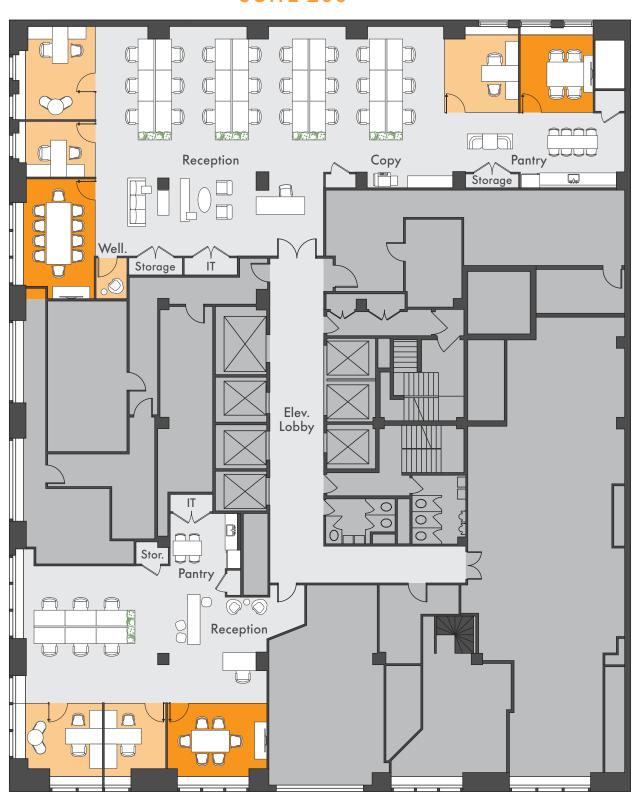

## FLOOR 2

SUITE 200: 6,050 RSF SUITE 201: 2,722 RSF

## **TEST FITS**

Storage Room

LANDLORD WILL PROVIDE A NBI

| HEADCOUNT                             | _  |
|---------------------------------------|----|
| Executive Office                      | 1  |
| Private Office                        | 2  |
| Workstation                           | 24 |
| Reception                             | 1  |
| TOTAL                                 | 28 |
|                                       | 2  |
| Meeting Rooms                         | 2  |
| Meeting Rooms                         | 2  |
| Meeting Rooms                         | 2  |
| Meeting Rooms  SUPPORT  Wellness Room |    |
| Meeting Rooms  SUPPORT  Wellness Room |    |
| SUPPORT  Wellness Room  Pantry        |    |

## SUITE 201 HEADCOUNT Executive Office 1 Private Office 1 Workstation 6 Reception 1 TOTAL 9 COLLABORATION Meeting Rooms 1 SUPPORT Pantry Coat Closet Copy Area IT Room

Storage Room