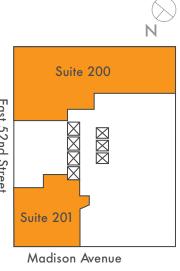

## FLOOR 2

SUITE 200: 6,050 RSF SUITE 201: 2,722 RSF

## **SUITE 200**

**SUITE 201**