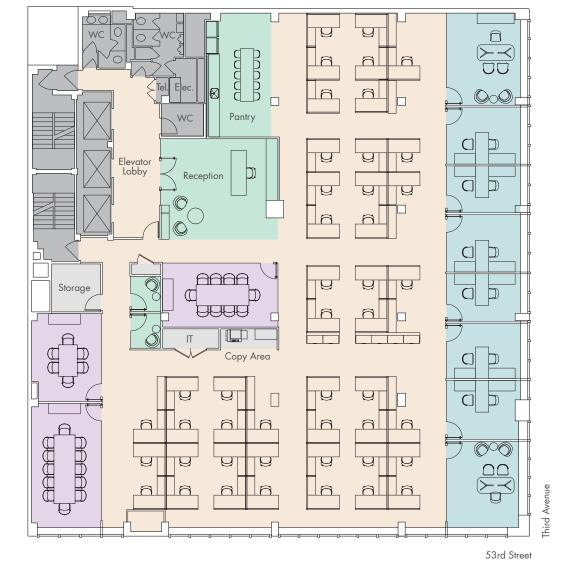

# **TEST FIT: FULL FLOOR 4**

12,081 RSF

#### **Work Place**

| Offices          | 8  |
|------------------|----|
| Workstations     | 45 |
| Meet             |    |
| Conference Rooms | 3  |
| Social           |    |
| Reception        | 1  |
| Phone Booths     | 2  |
| Pantry           | 1  |
| Total Desks      | 54 |