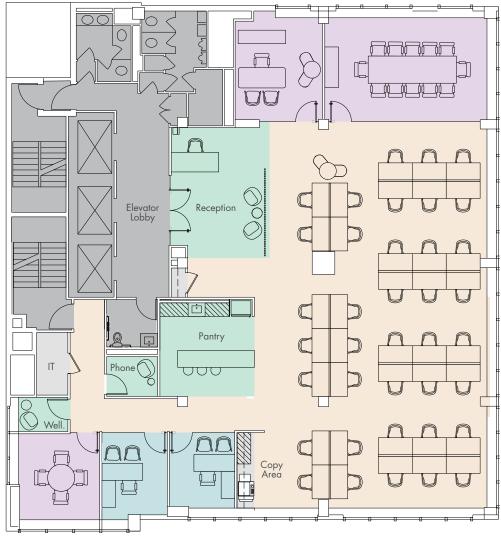

# **TEST FIT: FULL FLOOR 4**

12,081 RSF

#### **Work Place**

| Offices          | 8  |
|------------------|----|
| Workstations     | 45 |
| Meet             |    |
| Conference Rooms | 3  |
| Social           |    |
| Reception        | 1  |
| Phone Booths     | 2  |
| Pantry           | 1  |
| Total Desks      | 54 |