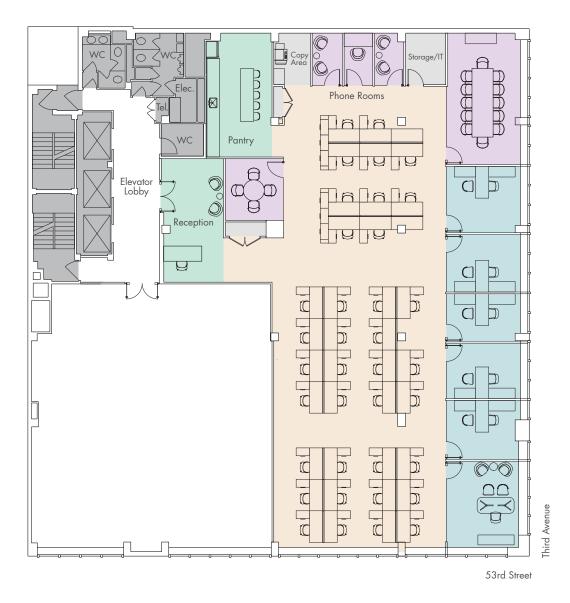

# **TEST FIT: FULL FLOOR 4**

12,081 RSF

#### **Work Place**

| Offices          | 8  |
|------------------|----|
| Workstations     | 45 |
| Meet             |    |
| Conference Rooms | 3  |
| Social           |    |
| Reception        | 1  |
| Phone Booths     | 2  |
| Pantry           | 1  |
| Total Desks      | 54 |