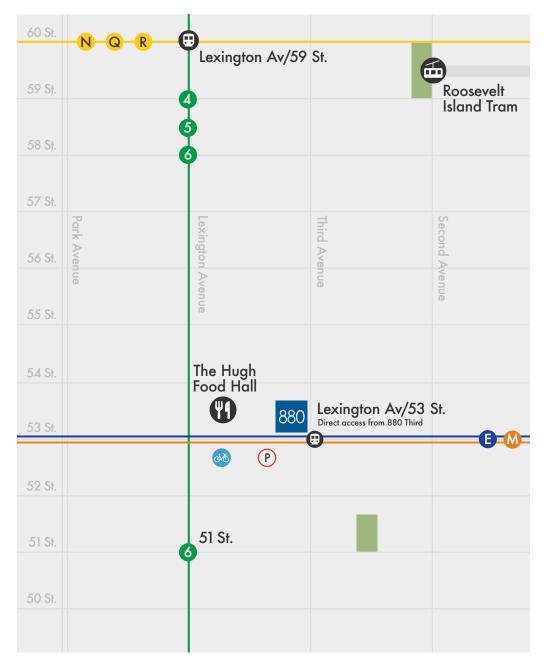

# 880 Third

Full Floors of 6,655 & 12,081 RSF Available

Desirable 53rd Street Corridor Location

Direct Access to E, M, and 6 Lines

Easy to Connect: Grand Central Terminal, Penn Station, and Port Authority

Located next door to new food hall, <u>The Hugh</u>, with 18 restaurants, including a wine bar and craft beer taproom.

Floor 4 | 12,081 RSF | <u>View 3D Tour</u> (•)

Floor 15 | 6,655 RSF | View 3D Tour •