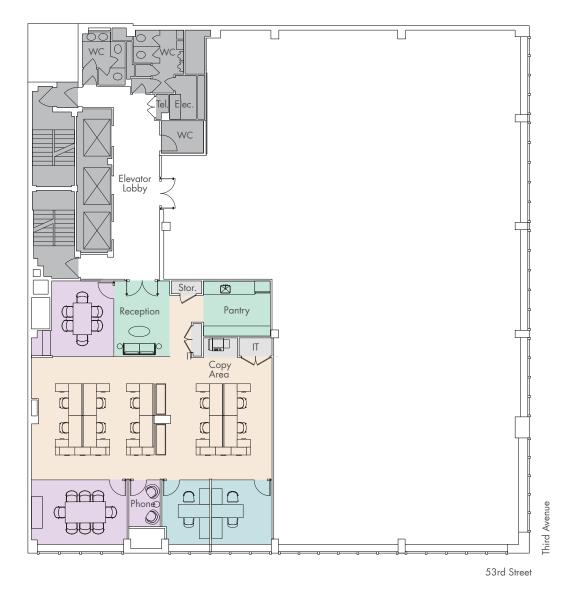

# **TEST FIT: FULL FLOOR 15**

6,655 RSF

View 3D Tour •

#### **Work Place**

| Offices          | 2  |
|------------------|----|
| Workstations     | 38 |
| Meet             |    |
| Conference Rooms | 3  |
| Social           |    |
| Reception        | 1  |
| Phone Rooms      | 1  |
| Pantry           | 1  |
| Total Desks      | 41 |