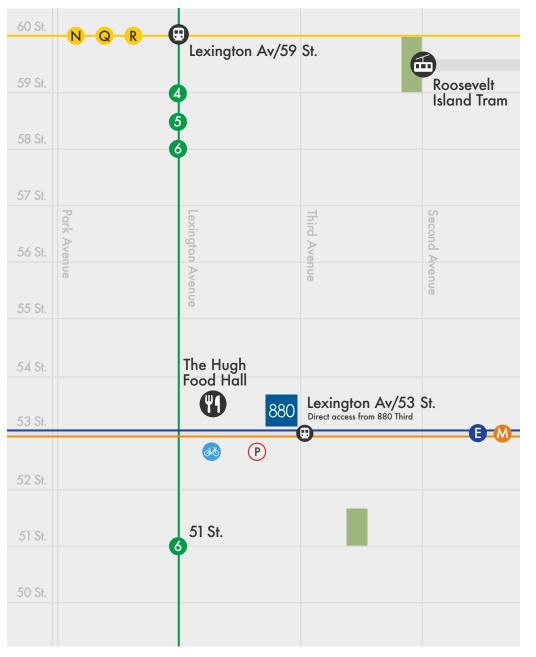

# **880 Third** Full Floor of 12,081 RSF Available (Divisible)

Desirable 53rd Street Corridor Location

Direct Access to E, M, and 6 Lines

Easy to Connect: Grand Central Terminal, Penn Station, and Port Authority

Located next door to new food hall, <u>The Hugh</u>, with 18 restaurants, including a wine bar and craft beer taproom.

Jack Resnick & Sons Owners & Builders Since 1928 Adam Rappaport arappaport@resnicknyc.com 646.253.3111 Brett S. Greenberg bgreenberg@resnicknyc.com 646.253.3113