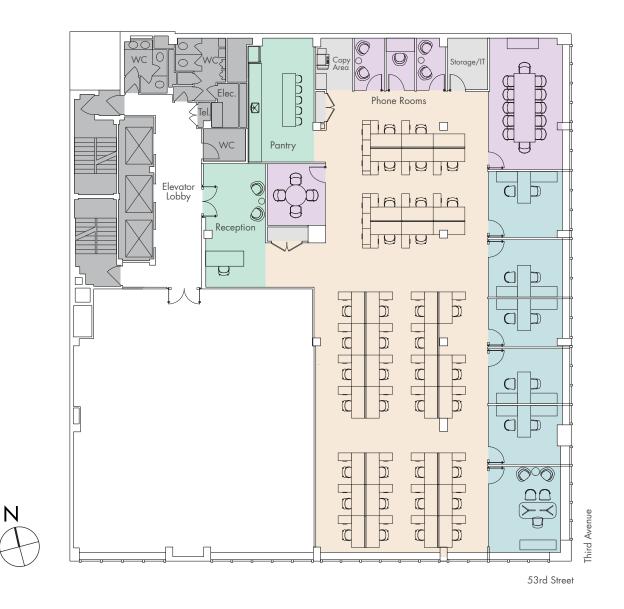

# **TEST FIT:** PARTIAL FLOOR 4 8,511 RSF

#### **Work Place**

| Offices                | 6  |
|------------------------|----|
| Workstations (6' x 5') | 37 |
| Meet                   |    |
| Conference Rooms       | 2  |
| Phone Rooms            | 3  |
| Social                 |    |
| Reception              | 1  |
| Pantry                 | 1  |
| Total Desks            | 43 |