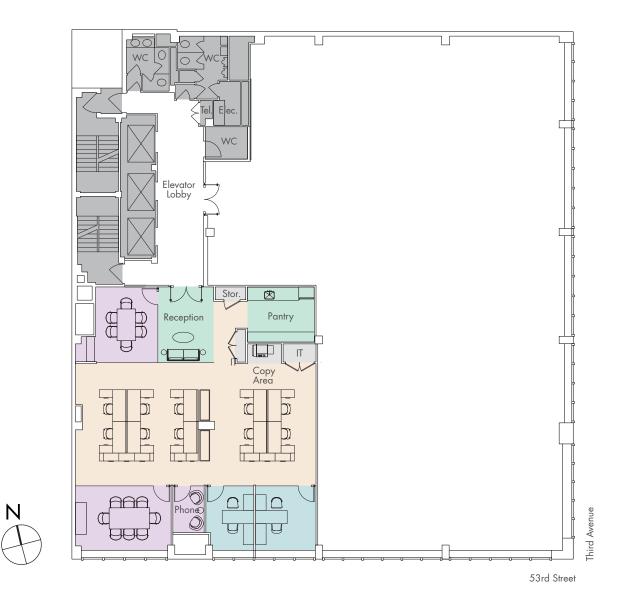

# **TEST FIT: PARTIAL FLOOR 4** 3,570 RSF

#### Work Place

| Offices                | 2  |
|------------------------|----|
| Workstations (6' x 5') | 10 |
| Meet                   |    |
| Conference Rooms       | 2  |
| Phone Rooms            | 1  |
| Social                 |    |
| Reception              | 1  |
| Pantry                 | 1  |
| Total Desks            | 12 |