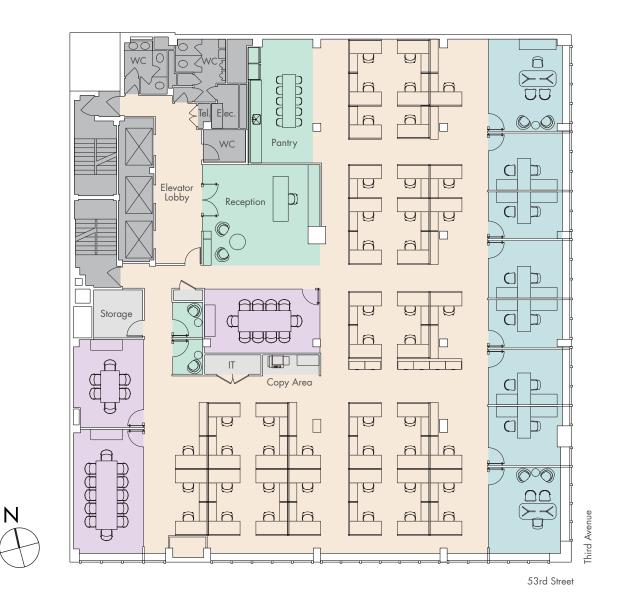

# **TEST FIT:** FULL FLOOR 4 12,081 RSF

| Offices          | 8  |
|------------------|----|
| Workstations     | 45 |
| Meet             |    |
| Conference Rooms | 3  |
| Social           |    |
| Reception        | 1  |
| Phone Booths     | 2  |
| Pantry           | 1  |
| Total Desks      | 54 |
|                  |    |