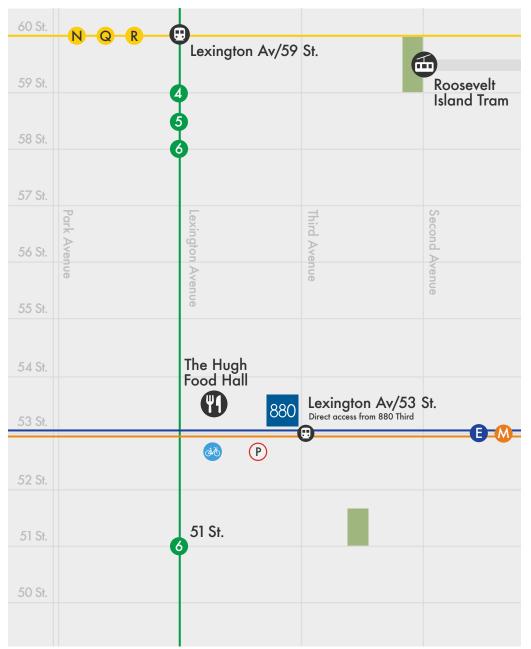

# 880 Third

Full Floor of 12,081 RSF Available (Divisible)

Desirable 53rd Street Corridor Location

Direct Access to E, M, and 6 Lines

Easy to Connect: Grand Central Terminal, Penn Station, and Port Authority

Located next door to new food hall, <u>The Hugh</u>, with 18 restaurants, including a wine bar and craft beer taproom.

Adam Rappaport
arappaport@resnicknyc.com
646.253.3111

Brett S. Greenberg bgreenberg@resnicknyc.com 646.253.3113