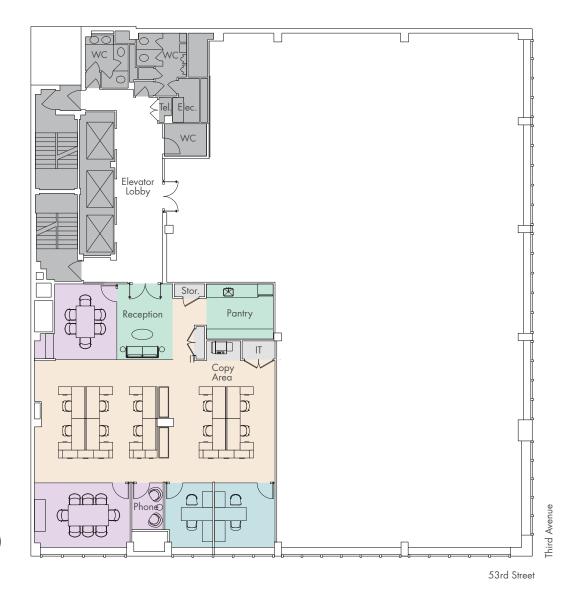

# **TEST FIT: PARTIAL FLOOR 4** 3,570 RSF

### **Work Place**

| Total Desks            | 12 |
|------------------------|----|
| Pantry                 | 1  |
| Reception              | 1  |
| Social                 |    |
| Phone Rooms            | 1  |
| Conference Rooms       | 2  |
| Meet                   |    |
| Workstations (6' x 5') | 10 |
| Offices                | 2  |
|                        |    |