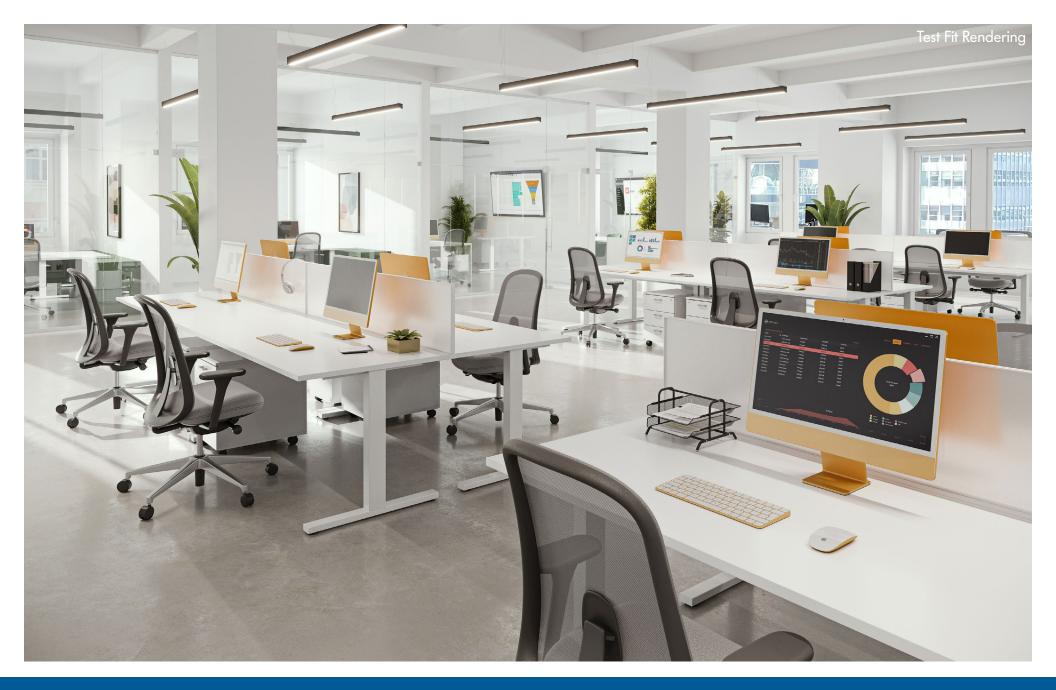

## **TEST FIT: FULL FLOOR 4**

12,081 RSF

### **Work Place**

| Total Desks      | 54 |
|------------------|----|
| Pantry           | 1  |
| Phone Booths     | 2  |
| Reception        | 1  |
| Social           |    |
| Conference Rooms | 3  |
| Meet             |    |
| Workstations     | 45 |
| Offices          | 8  |
|                  |    |