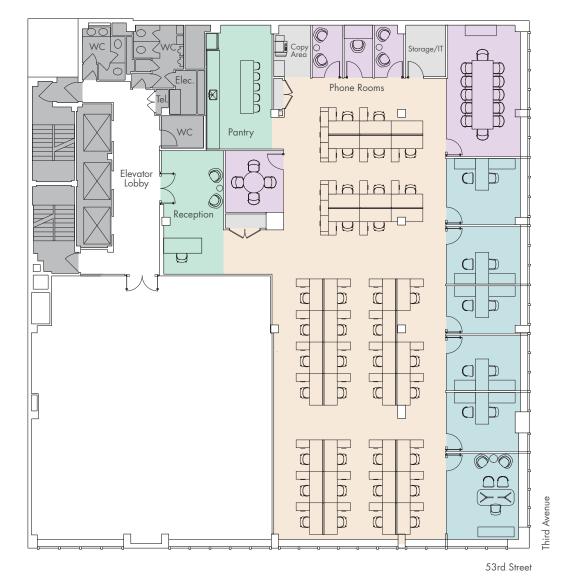

# **TEST FIT:** PARTIAL FLOOR 4 8,511 RSF

### **Work Place**

| Total Desks            | 43 |
|------------------------|----|
| Pantry                 | 1  |
| Reception              | 1  |
| Social                 |    |
| Phone Rooms            | 3  |
| Conference Rooms       | 2  |
| Meet                   |    |
| Workstations (6' x 5') | 37 |
| Offices                | 6  |
|                        |    |