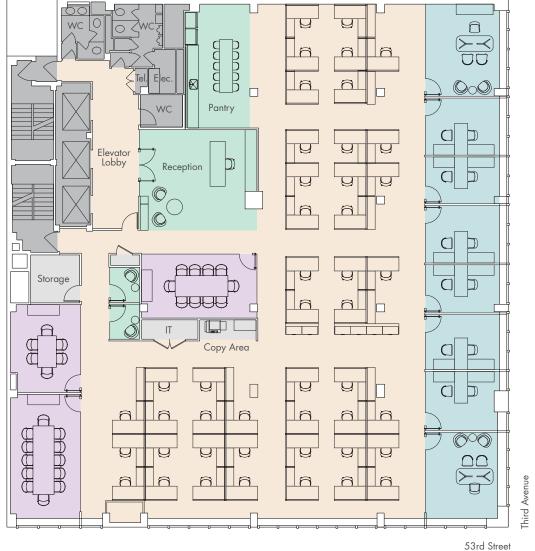

## **TEST FIT: FULL FLOOR 4**

12,081 RSF

### **Work Place**

| Total Desks      | 54 |
|------------------|----|
| Pantry           | 1  |
| Phone Booths     | 2  |
| Reception        | 1  |
| Social           |    |
| Conference Rooms | 3  |
| Meet             |    |
| Workstations     | 45 |
| Offices          | 8  |
|                  |    |