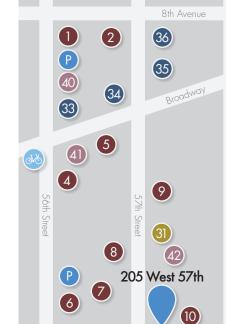

## **Neighboring Businesses**

Citi Bike Station

Parking Garage

#### **RESTAURANT & DINING**

- 1 Chipotle Mexican Grill
- 2 Starbucks
- 3 Paris Baguette
- 4 Pret A Manger
- 5 Joe & The Juice
- 6 Redeve Grill
- 7 Trattoria Dell'Arte
- 8 Brooklyn Diner USA
- 9 Wolf at Nordstrom NYC
- **10** 9Ten
- 11 Maison Kayser
- **12** Grom
- 13 Marea
- 14 Le Pain Quotidien
- 15 The Russian Tea Room
- 16 Topaz Noodle Bar
- 17 Indian Accent
- 18 burger joint
- 19 Zibetto Espresso Bar
- 20 The Roof
- 21 Petrossian Boutique & Cafe
- 22 Angelo's Coal Oven Pizzeria
- 23 Loi Estiatorio
- 24 The Wayfarer
- 25 SOUTHGATE Bar & Restaurant
- **26** Rue 57
- 27 Quality Italian
- **28** Jams
- 29 Quality Meats

#### **ARTS & CULTURE**

- 30 Carnegie Hall
- 31 The Art Students League
- 32 Museum of Art and Design

#### **RETAIL**

- 33 Wells Fargo Bank
- 34 Duane Reade
- 35 Nordstrom Flagship Store
- **36** CVS Pharmacy
- 37 The Shops at Colmbus Circle
- **38** Frank Stella Clothiers
- **39** Ascot Chang

#### **HOTEL & RESIDENTIAL**

- 40 Symphony House
- 41 Carnegie Mews
- 42 Osborne Apartment House
- 43 Parker New York
- 44 Le Meridien New York
- **45** One57
- 46 Park Hyatt New York
- 47 Salisbury Hotel
- 48 Essex House Residences
- 49 JW Marriott Essex House
- 50 Trump Parc Condominium
- 51 1 Hotel Central Park
- 52 The Ritz-Carlton New York