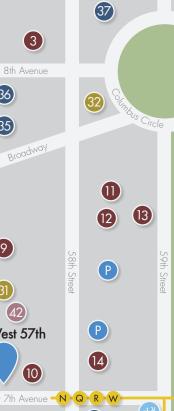

## **Neighboring Businesses**

Citi Bike Station

Parking Garage

#### **RESTAURANT & DINING**

- 1 Chipotle Mexican Grill
- 2 Starbucks
- 3 Paris Baguette
- 4 Pret A Manger
- 5 Joe & The Juice
- 6 Redeve Grill
- 7 Trattoria Dell'Arte
- 8 Brooklyn Diner USA
- 9 Wolf at Nordstrom NYC
- **10** 9Ten
- 11 Maison Kayser
- **12** Grom
- 13 Marea
- 14 Le Pain Quotidien
- 15 The Russian Tea Room
- 16 Topaz Noodle Bar
- 17 Indian Accent
- 18 burger joint
- 19 Zibetto Espresso Bar
- 20 The Roof
- 21 Petrossian Boutique & Cafe
- 22 Angelo's Coal Oven Pizzeria
- 23 Loi Estiatorio
- 24 The Wayfarer
- 25 SOUTHGATE Bar & Restaurant
- **26** Rue 57
- 27 Quality Italian
- **28** Jams
- 29 Quality Meats

#### **ARTS & CULTURE**

- 30 Carnegie Hall
- 31 The Art Students League
- 32 Museum of Art and Design

#### **RETAIL**

- 33 Wells Fargo Bank
- 34 Duane Reade
- 35 Nordstrom Flagship Store
- **36** CVS Pharmacy
- 37 The Shops at Colmbus Circle
- **38** Frank Stella Clothiers
- **39** Ascot Chang

#### **HOTEL & RESIDENTIAL**

- 40 Symphony House
- 41 Carnegie Mews
- 42 Osborne Apartment House
- 43 Parker New York
- 44 Le Meridien New York
- **45** One57
- 46 Park Hyatt New York
- 47 Salisbury Hotel
- 48 Essex House Residences
- 49 JW Marriott Essex House
- 50 Trump Parc Condominium
- 51 1 Hotel Central Park
- 52 The Ritz-Carlton New York