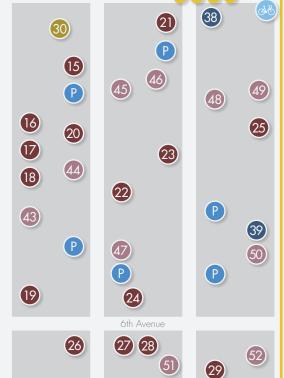

## **Neighboring Businesses**

Citi Bike Station

Parking Garage

#### **RESTAURANT & DINING**

- 1 Chipotle Mexican Grill
- 2 Starbucks
- 3 Paris Baguette
- 4 Pret A Manger
- 5 Joe & The Juice
- 6 Redeve Grill
- 7 Trattoria Dell'Arte
- 8 Brooklyn Diner USA
- 9 Wolf at Nordstrom NYC
- **10** 9Ten
- 11 Maison Kayser
- **12** Grom
- 13 Marea
- 14 Le Pain Quotidien
- 15 The Russian Tea Room
- 16 Topaz Noodle Bar
- 17 Indian Accent
- 18 burger joint
- 19 Zibetto Espresso Bar
- 20 The Roof
- 21 Petrossian Boutique & Cafe
- 22 Angelo's Coal Oven Pizzeria
- 23 Loi Estiatorio
- 24 The Wayfarer
- 25 SOUTHGATE Bar & Restaurant
- **26** Rue 57
- 27 Quality Italian
- **28** Jams
- 29 Quality Meats

#### **ARTS & CULTURE**

- 30 Carnegie Hall
- 31 The Art Students League
- 32 Museum of Art and Design

#### **RETAIL**

- 33 Wells Fargo Bank
- 34 Duane Reade
- 35 Nordstrom Flagship Store
- **36** CVS Pharmacy
- 37 The Shops at Colmbus Circle
- **38** Frank Stella Clothiers
- **39** Ascot Chang

#### **HOTEL & RESIDENTIAL**

- 40 Symphony House
- 41 Carnegie Mews
- 42 Osborne Apartment House
- 43 Parker New York
- 44 Le Meridien New York
- **45** One57
- 46 Park Hyatt New York
- 47 Salisbury Hotel
- 48 Essex House Residences
- 49 JW Marriott Essex House
- 50 Trump Parc Condominium
- 51 1 Hotel Central Park
- 52 The Ritz-Carlton New York