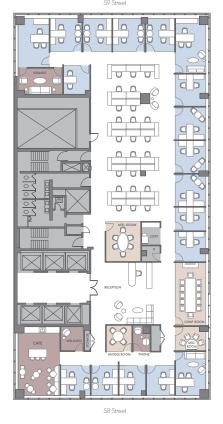

### **Test Fit**

Single Tenant Office Intensive 13,284 SF

| Workspace           | Seats |
|---------------------|-------|
| Executive Office    | 3     |
| Private Office      | 14    |
| Executive Assistant | 1     |
| Workstation         | 24    |
| Reception           | 1     |
|                     |       |

| Collaboration    | Seats |
|------------------|-------|
| Meeting Room (4) | 26    |

| Amenities | Seats |
|-----------|-------|
| Cafe      | 13    |

#### Additional

Coat Closet Copy Area IT Room Lounge Phone Room Storage Space

A

Single Tenant Open Layout 13,284 SF

| Workspace           | Seats |
|---------------------|-------|
| Executive Office    | 2     |
| Private Office      | 10    |
| Executive Assistant | 1     |
| Workstation         | 33    |
| Collaboration       | Seats |
| Meeting Room (3)    | 22    |
| Amenities           | Seats |
| Cafe                | 13    |
| Additional          |       |
| Copy Area           |       |
| Hoteling Office (2) |       |
| IT Room             |       |
| Lounge              |       |

Phone Room

Storage Space

Wellness Room

59 Stree

WW/

Fran Delgorio 646.253.3100 fdelgorio@resnicknyc.com **Brett S. Greenberg** 646.253.3113 bgreenberg@resnicknyc.com