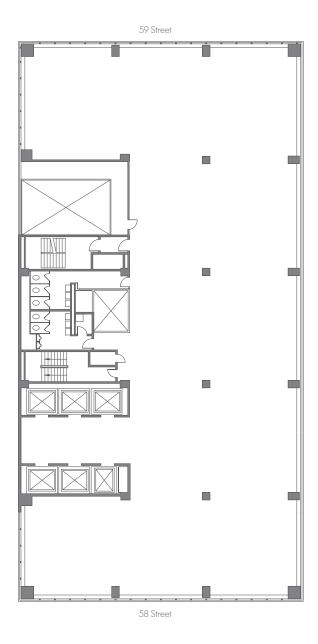

# Tower Floors | Core & Shell | 13,284 SF

110 East 59 Street New York, NY 10022-1379 resnicknyc.com Fran Delgorio 646.253.3100 fdelgorio@resnicknyc.com Brett S. Greenberg 646.253.3113 bgreenberg@resnicknyc.com

# Entire 21 st, 35th & 37th Floor | NBI | 13,284 SF