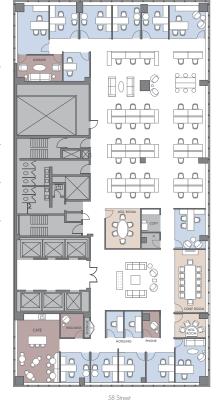

#### Additional

Coat Closet Copy Area IT Room Lounge Phone Room Storage Space

A

Single Tenant Open Layout 13,284 SF

| Workspace           | Seats |
|---------------------|-------|
| Executive Office    | 2     |
| Private Office      | 10    |
| Executive Assistant | 1     |
| Workstation         | 33    |
| Collaboration       | Seats |
| Meeting Room (3)    | 22    |
| Amenities           | Seats |
| Cafe                | 13    |
| Additional          |       |
| Copy Area           |       |
| Hoteling Office (2) |       |
| IT Room             |       |
| Lounge              |       |

Phone Room

Storage Space

Wellness Room

59 Stree

WW/

Fran Delgorio 646.253.3100 fdelgorio@resnicknyc.com **Brett S. Greenberg** 646.253.3113 bgreenberg@resnicknyc.com