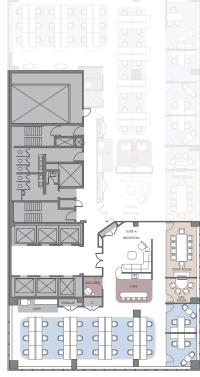

### **Test Fit**

Suite A Office Intensive 5,499 SF

| Workspace        | Seats |
|------------------|-------|
| Executive Office | 1     |
| Private Office   | 5     |
| Workstation      | 8     |
| Reception        | 1     |
|                  |       |

| Meeting Room (2) | 14    |
|------------------|-------|
| Amenities        | Seats |

### Cafe 4

#### Additional

Collaboration

Coat Closet Copy Area IT Room Storage Space (2) Wellness Room