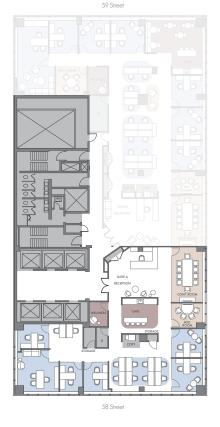

### **Test Fit**

Single Tenant Office Intensive 13,284 SF

| Workspace           | Seats |
|---------------------|-------|
| Executive Office    | 3     |
| Private Office      | 14    |
| Executive Assistant | 1     |
| Workstation         | 24    |
| Reception           | 1     |
|                     |       |

| Collaboration    | Seats |
|------------------|-------|
| Meeting Room (4) | 26    |

| Amenities | Seats |
|-----------|-------|
| Cafe      | 13    |

#### Additional

Coat Closet Copy Area IT Room Lounge Phone Room Storage Space

A

Single Tenant Open Layout 13,284 SF

| Workspace           | Seats |
|---------------------|-------|
| Executive Office    | 2     |
| Private Office      | 10    |
| Executive Assistant | 1     |
| Workstation         | 33    |
| Collaboration       | Seats |
| Meeting Room (3)    | 22    |
| Amenities           | Seats |
| Cafe                | 13    |
| Additional          |       |
| Copy Area           |       |
| Hoteling Office (2) |       |
| IT Room             |       |
| Lounge              |       |