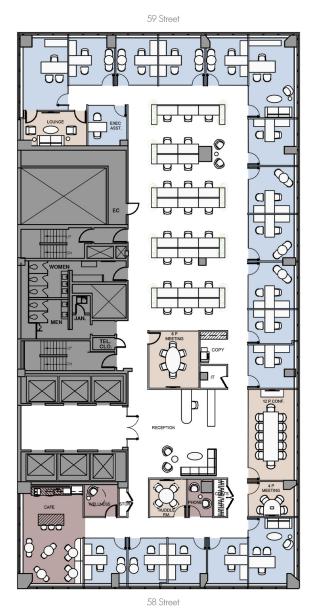

## **Tower Floors | SINGLE TENANT OPEN CONCEPT/DENSIFY**

#### OPEN CONCEPT/DENSIFY 13,284 RSF WORKSPACE EXECUTIVE OFFICE PRIVATE OFFICE EXEC. ASSISTANT BENCHING (6'X30") 33 TOTAL OFFICES 12 TOTAL HEADCOUNT 12P CONFERENCE 6P MEETING ROOM 4P MEETING ROOM PHONE ROOM WELLNESS ROOM HOTELING OFFICE CAFE LOUNGE COPY AREA STORAGE