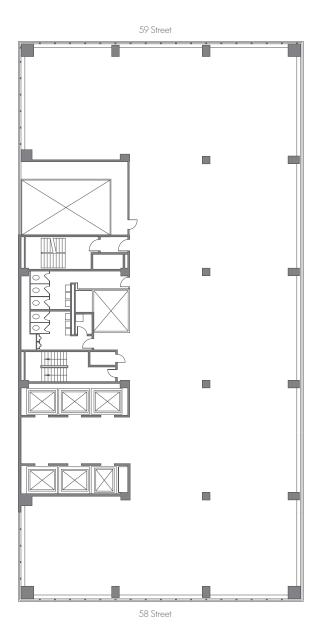

# Tower Floors | Core & Shell | 13,284 SF

110 East 59 Street New York, NY 10022-1379 resnicknyc.com Fran Delgorio 646.253.3100 fdelgorio@resnicknyc.com Brett S. Greenberg 646.253.3113 bgreenberg@resnicknyc.com

# **Tower Floors | SINGLE TENANT OFFICE INTENSIVE**