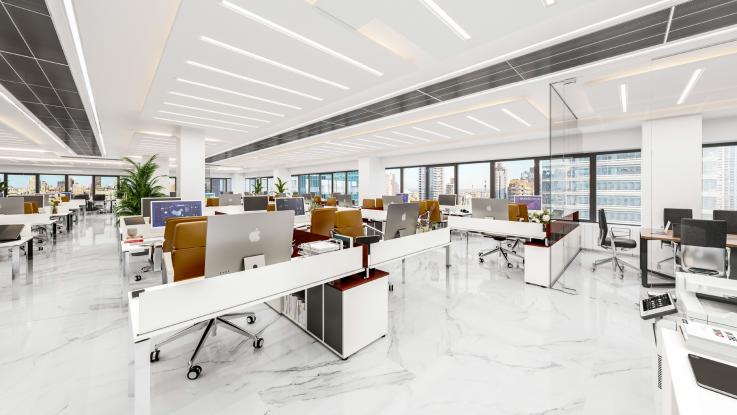

## **Tower Floors | SINGLE TENANT OPEN CONCEPT/DENSIFY**

#### OPEN CONCEPT/DENSIFY 13,284 RSF WORKSPACE EXECUTIVE OFFICE PRIVATE OFFICE EXEC. ASSISTANT BENCHING (6'X30") 33 TOTAL OFFICES 12 TOTAL HEADCOUNT 12P CONFERENCE 6P MEETING ROOM 4P MEETING ROOM PHONE ROOM WELLNESS ROOM HOTELING OFFICE CAFE LOUNGE COPY AREA STORAGE