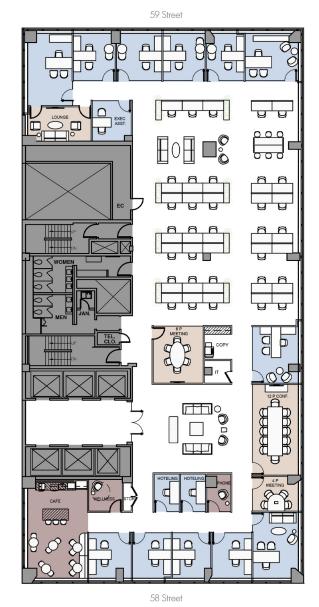

# **Tower Floors | SINGLE TENANT OFFICE INTENSIVE**

#### OFFICE INTENSIVE 13,284 RSF WORKSPACE EXECUTIVE OFFICE PRIVATE OFFICE EXEC ASST. BENCHING (6'X30") RECEPTION TOTAL OFFICES 17 TOTAL HEADCOUNT 12P CONFERENCE 6P MEETING ROOM 4P MEETING ROOM HUDDLE ROOM PHONE ROOM WELLNESS ROOM CAFE LOUNGE

COAT CLOSET COPY AREA STORAGE IT ROOM