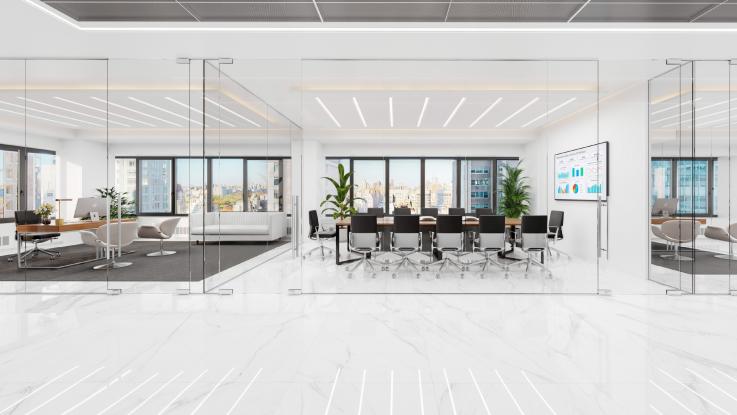

# **Tower Floors | SINGLE TENANT OFFICE INTENSIVE**

#### OFFICE INTENSIVE 13,284 RSF WORKSPACE EXECUTIVE OFFICE PRIVATE OFFICE EXEC ASST. BENCHING (6'X30") RECEPTION TOTAL OFFICES 17 TOTAL HEADCOUNT 12P CONFERENCE 6P MEETING ROOM 4P MEETING ROOM HUDDLE ROOM PHONE ROOM WELLNESS ROOM CAFE LOUNGE