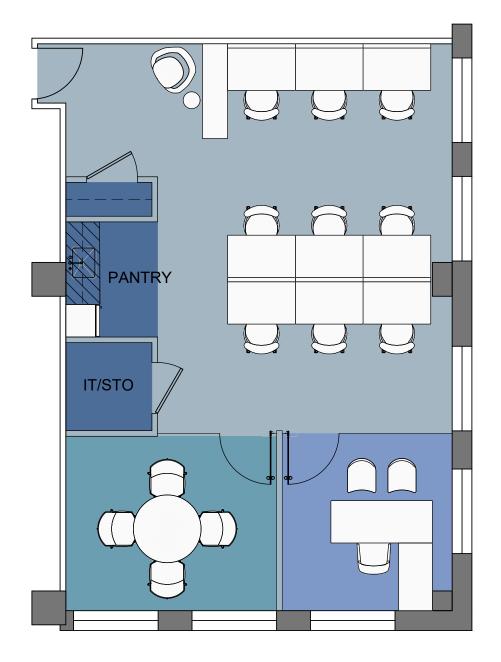

### MID TOWN EAST DISTRICT

# Partial 3rd Floor | Suite 306 | Test-Fit | 1,354 SF

#### **SUITE 306**

| 1,354 RSF       |       |
|-----------------|-------|
| WORKSPACE       | SEATS |
| Private Office  | 1     |
| Open Work Area  | 9     |
| TOTAL           | 10    |
| COLLAB SPACE    | QNTY  |
| Conference Room | 1     |
| SUPPORT         | QNTY  |
| Pantry          | 1     |
| IT/Storage      | 1     |
| Coat Closet     | 1     |

133 E58TH STREET

03.18.25

110 East 59 Street New York, NY 10022-1379 resnicknyc.com Fran Delgorio 646.253.3100 fdelgorio@resnicknyc.com **Brett S. Greenberg** 646.253.3113 bgreenberg@resnicknyc.com