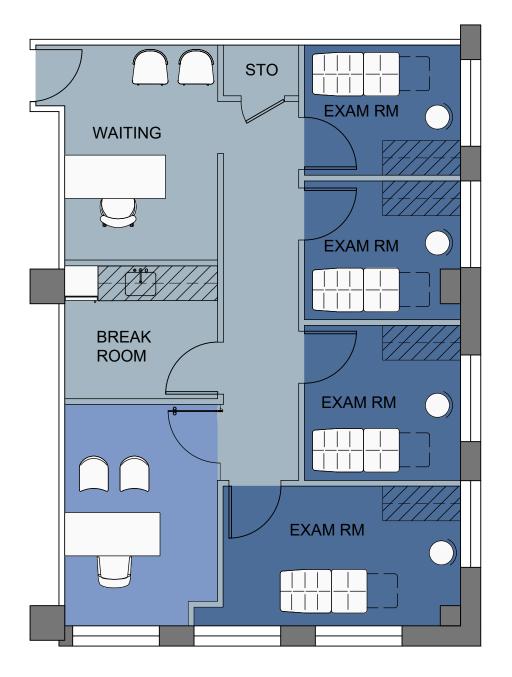

### MID TOWN EAST DISTRICT

## Partial 3rd Floor | Suite 306 | Test-Fit | 1,354 SF

#### **SUITE 306**

| 1,354 RSF      |      |
|----------------|------|
| MEDICAL        | QNTY |
| Private Office | 1    |
| Exam Room      | 4    |
| TOTAL          | 5    |
| SUPPORT        | QNTY |
| Waiting Area   | 1    |
| Breakroom      | 1    |
| Storage        | 1    |
|                |      |

133 E58TH STREET

03.18.25

110 East 59 Street New York, NY 10022-1379 resnicknyc.com Fran Delgorio 646.253.3100 fdelgorio@resnicknyc.com Brett S. Greenberg 646.253.3113 bgreenberg@resnicknyc.com