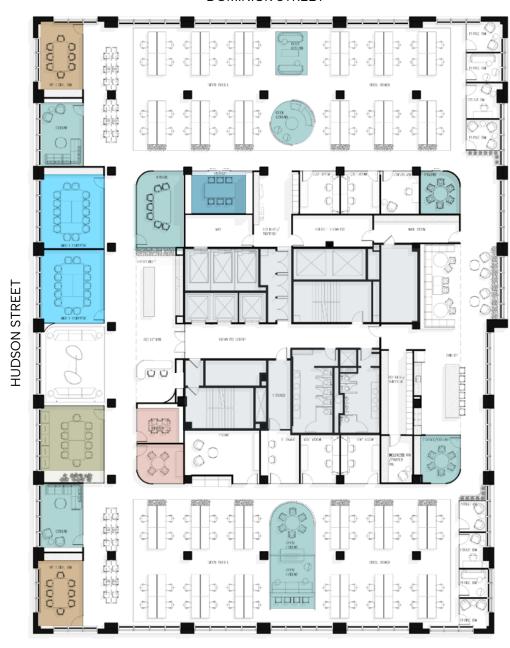

# 3rd Floor | Test-Fit | 27,780 RSF

## DOMINICK STREET

## **WORKSPACE**

| Workstations    | 96 |
|-----------------|----|
| Private Offices | 0  |
| TOTAL           | 96 |

## **MEET**

| Conference | /Meeting Rooms | 17 |
|------------|----------------|----|
|------------|----------------|----|

### SOCIAL

| SOCIAL        |   |
|---------------|---|
| Pantry        | 1 |
| Lounge        | 1 |
| Wellness Room | 1 |
| Phone Room    | 6 |

**BROOME STREET** 

Adam S. Rappaport Managing Director 646.253.3111 / arappaport@resnicknyc.com