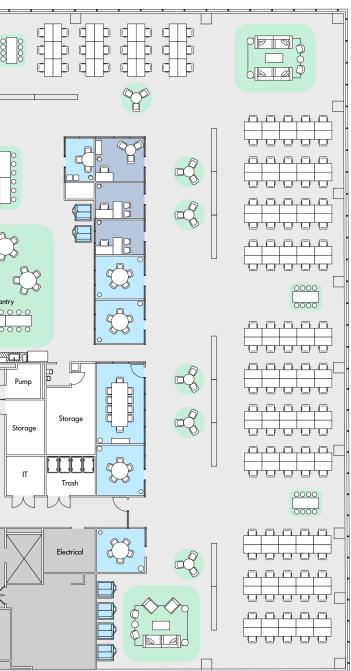

## Floor 4 | 51,593sf | As Built

## View 3D Plan 🕑

| WORK PLACE Workstation Private Office            | <b>Total</b><br>324<br>20       |                                                                           |       |
|--------------------------------------------------|---------------------------------|---------------------------------------------------------------------------|-------|
| MEET         Conference Room         Phone Booth | <b>Total</b> 106 11             |                                                                           |       |
| SOCIAL<br>Lounge<br>Pantry<br>Collaboration      | <b>Total</b><br>54<br>54<br>135 |                                                                           | 00000 |
| Total Dedicated Desks DETAILS                    | 330                             |                                                                           | otry  |
| Built Space with above stand                     | lard finishes                   |                                                                           | 000   |
| Move-in ready, fully furnished & wired           |                                 |                                                                           | Pum   |
|                                                  |                                 |                                                                           | Store |
|                                                  |                                 | Electrical Electrical Electrical Electrical Electrical Elevator Vestibule |       |
|                                                  |                                 |                                                                           |       |