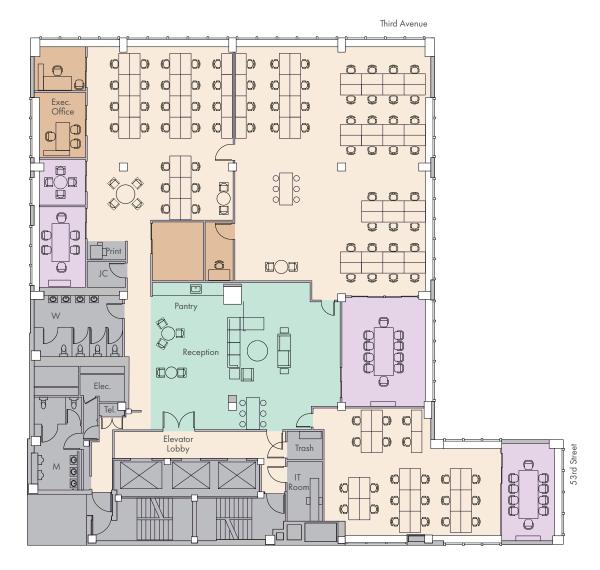

## **AS-BUILT:** FULL FLOOR 9

9,577 SF

Fully Furnished and Wired

#### View 3D Tour •

| Work Place | w | Vor | k | Ы | la | CE |
|------------|---|-----|---|---|----|----|
|------------|---|-----|---|---|----|----|

| Кесерпоп               | 1  |
|------------------------|----|
| Reception              |    |
| Social                 |    |
| Conference Rooms       | 4  |
| Meet                   |    |
| Workstations (6' x 5') | 90 |
| Offices                | 4  |