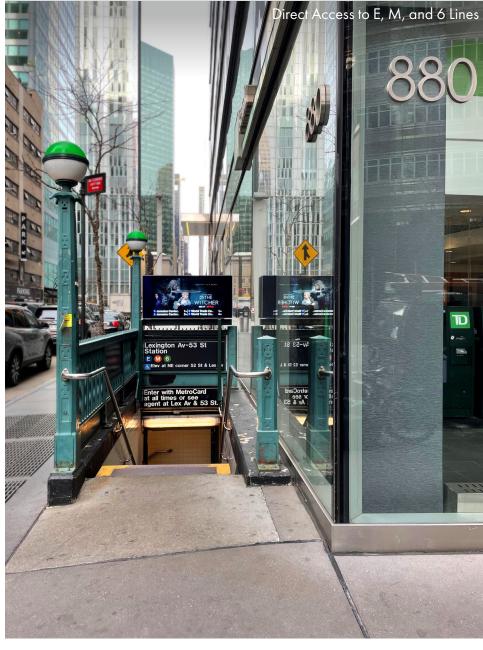

#### **Convenient Location**

Desirable 53rd Street corridor location

Direct access to **E M 6** lines

Easy to connect: Grand Central Terminal, Grand Central Madison, Penn Station, and Port Authority

Located next door to <u>The Hugh</u> with 18 restaurants, including a wine bar and craft beer taproom.