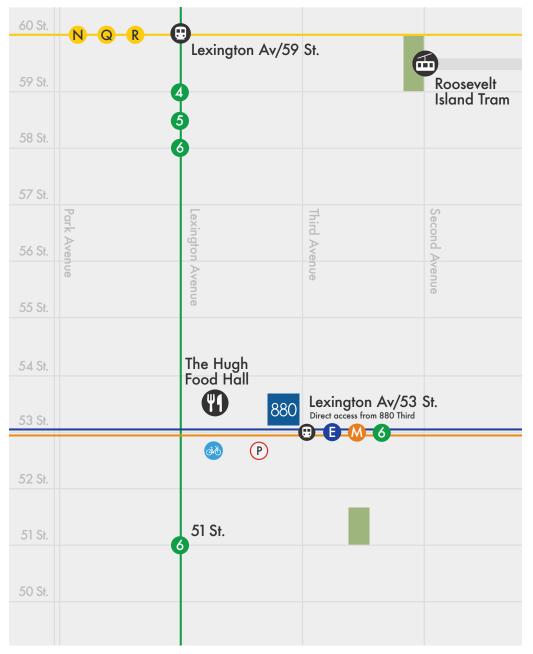

#### **Convenient Location**

Desirable 53rd Street corridor location

Direct access to **E M 6** lines

Easy to connect: Grand Central Terminal, Grand Central Madison, Penn Station, and Port Authority

Located next door to <u>The Hugh</u> with 18 restaurants, including a wine bar and craft beer taproom.