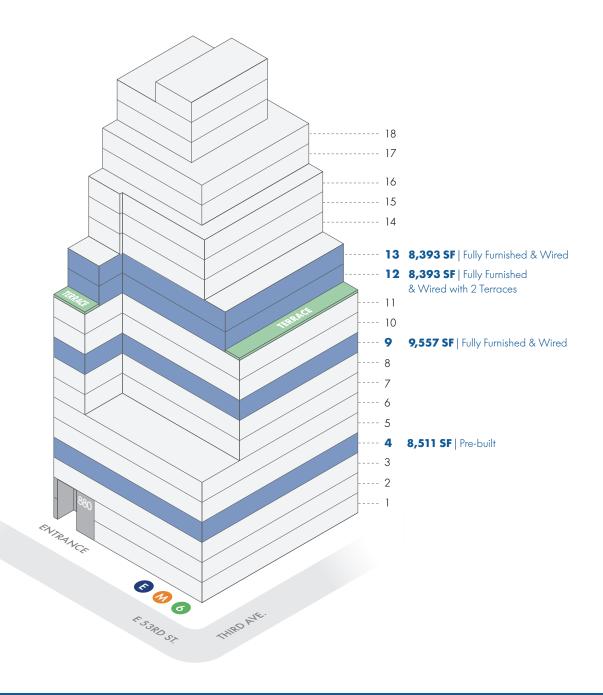

## Full Floors of 8-12K SF

Built and furnished opportunities

Flexible lease terms of 1–10 years

#### **AVAILABILITIES**

## **AS-BUILT:** FULL FLOOR 13

8,939 SF

Fully Furnished and Wired

#### **AS-BUILT: FULL FLOOR 12**

8,939 SF

Fully Furnished and Wired

## **AS-BUILT:** FULL FLOOR 9

9,577 SF

Fully Furnished and Wired

## PRE-BUILT: PARTIAL FLOOR 4

8,511 SF