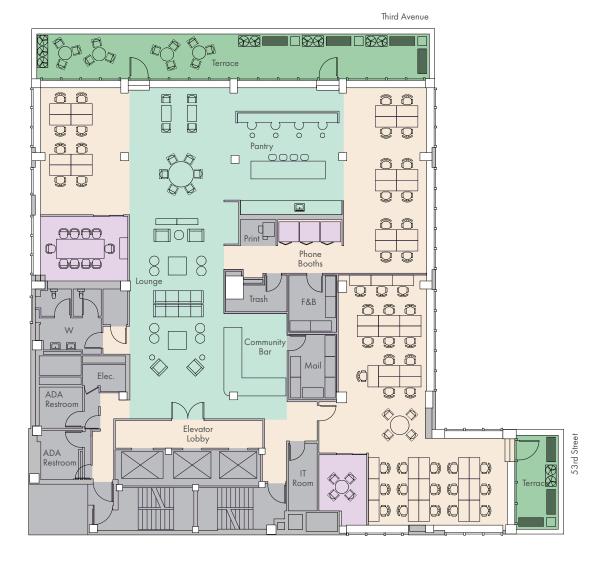

#### **AS-BUILT: FULL FLOOR 12**

8,939 SF

Fully Furnished and Wired

#### View 3D Tour (•)

#### **Work Place**

| Phone Booths | 3  |
|--------------|----|
| Social       | 1  |
| Reception    | 1  |
| Pantry       | 1  |
| Terrace      | 2  |
| Total Desks  | 49 |