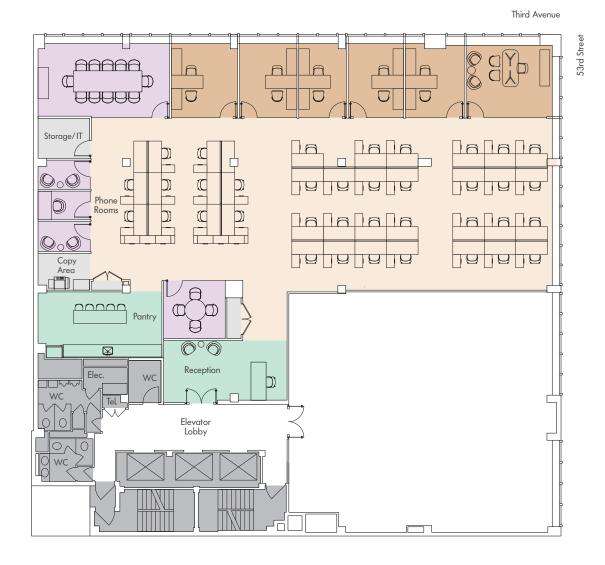

#### **Work Place**

| Phone Booths | 3  |
|--------------|----|
| Social       | 1  |
| Reception    | 1  |
| Pantry       | 1  |
| Terrace      | 2  |
| Total Desks  | 49 |