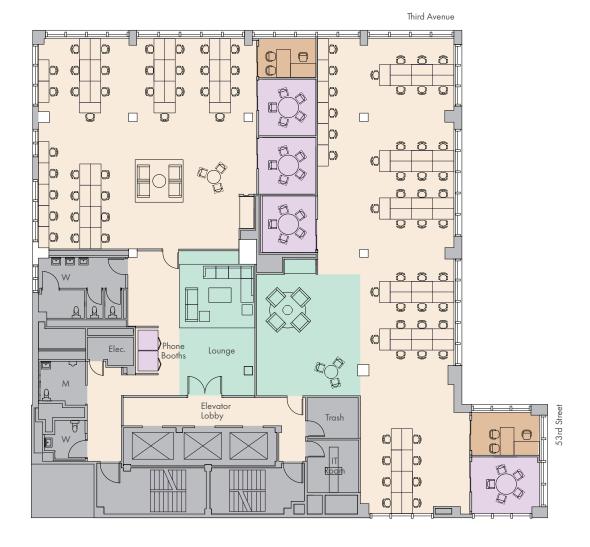

## **AS-BUILT:** FULL FLOOR 13

8,939 SF

Fully Furnished and Wired

## View 3D Tour 🕟

|  | W | or | k | Ρĺ | la | C | е |
|--|---|----|---|----|----|---|---|
|--|---|----|---|----|----|---|---|

| Total Desks            | 87 |
|------------------------|----|
| Lounge                 | 2  |
| Social                 |    |
| Phone Booths           | 2  |
| Conference Rooms       | 4  |
| Meet                   |    |
| Workstations (6' × 5') | 85 |
| Offices                | 2  |
|                        |    |