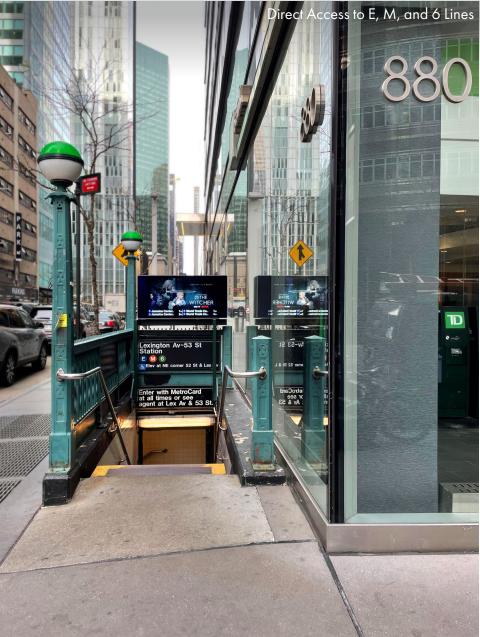

# **Convenient Location**

Desirable 53rd Street corridor location

Direct access to **E M 6** lines

Easy to connect: Grand Central Terminal, Grand Central Madison, Penn Station, and Port Authority

Located next door to <u>The Hugh</u> with 18 restaurants, including a wine bar and craft beer taproom.