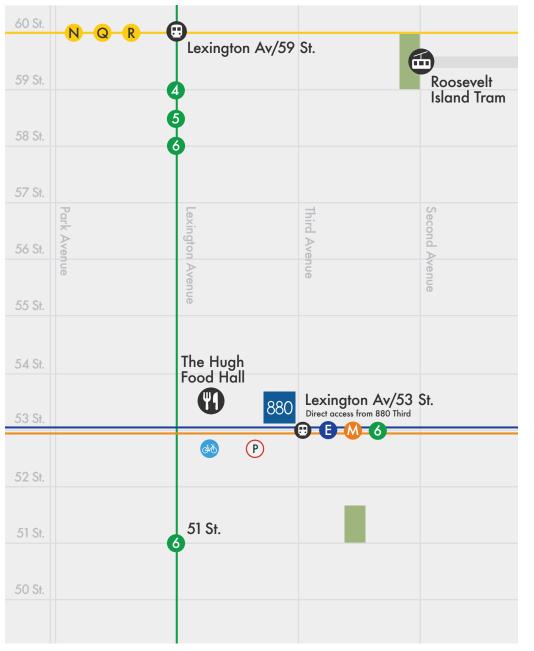

# **Convenient Location**

Desirable 53rd Street corridor location

Direct access to **E M 6** lines

Easy to connect: Grand Central Terminal, Grand Central Madison, Penn Station, and Port Authority

Located next door to <u>The Hugh</u> with 18 restaurants, including a wine bar and craft beer taproom.