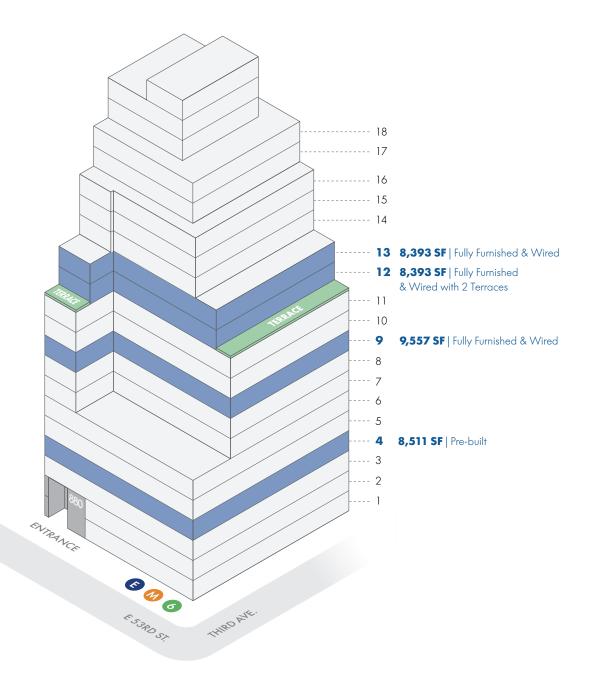

# **880 Third** Full Floors of 8–12K SF

Built and furnished opportunities

Flexible lease terms of 1–10 years

# PRE-BUILT: PARTIAL FLOOR 4 8,511 SF