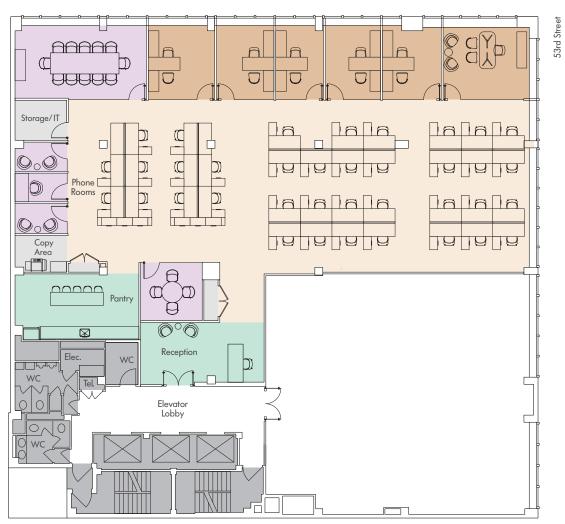

# PRE-BUILT: PARTIAL FLOOR 4 8,511 SF

#### Work Place

| Offices                | 6  |
|------------------------|----|
| Workstations (6' x 5') | 37 |
| Meet                   |    |
| Conference Rooms       | 2  |
| Phone Rooms            | 3  |
| Social                 |    |
| Reception              | 1  |
| Pantry                 | 1  |
| Total Desks            | 43 |